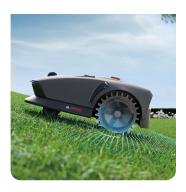

Highly Mobile, Durable, and Lawn-Friendly

MOVA 1000's durable off-road wheels deliver superior traction, minimizing slipping and lawn damage for a smoother mowing experience.

U-Shape

2-6cm

45% (24°)

Off-Road Wheel (MOVA 1000 Only) MOVA 1000: 40min

MOVA 600: 90min < 60dB