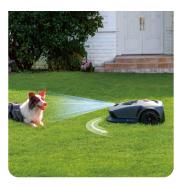

# Robotic Lawn Mower

MOVA 1000/600, a high-performance robotic lawn mower guarding the beauty of your garden. Powered by the UltraView™ environmental perception technology, it quickly sets boundaries, locates and navigates with high precision, and avoids obstacles with ease. A palette of adjustable settings and controls accessible through the app cater to all your personalized needs. Moreover, MOVA 1000's off-road wheels enhance the mower's mobility and durability. making it more suitable for complex outdoors.

MOVA 1000/600 offers dual-map management for separate yards, allowing customizable care with multi-zone and no-go zone options via the MOVAhome App.

Precision Detection, Secure Avoidance

MOVA 1000/600 ensures a safe mowing experience with sensors and outdoor algorithms that detect and avoid yard objects and pets within set boundaries.