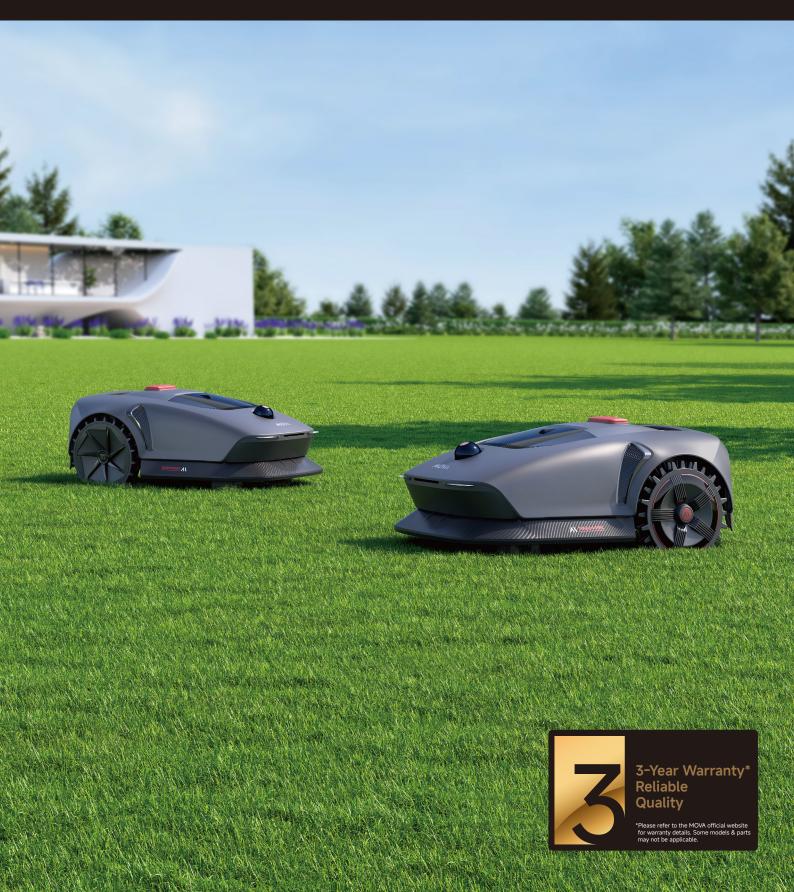

# Robotic Lawn Mower

MOVA 1000/600, a high-performance robotic lawn mower guarding the beauty of your garden. Powered by the UltraView™ environmental perception technology, it quickly sets boundaries, locates and navigates with high precision, and avoids obstacles with ease. A palette of adjustable settings and controls accessible through the app cater to all your personalized needs. Moreover, MOVA 1000's off-road wheels enhance the mower's mobility and durability. making it more suitable for complex outdoors.

Highly Mobile, Durable, and Lawn-Friendly

MOVA 1000's durable off-road wheels deliver superior traction, minimizing slipping and lawn damage for a smoother mowing experience.