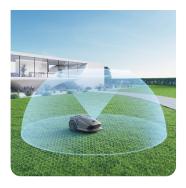

MOVA 1000/600 offers dual-map management for separate yards, allowing customizable care with multi-zone and no-go zone options via the MOVAhome App.

Precision Detection, Secure Avoidance

MOVA 1000/600 ensures a safe mowing experience with sensors and outdoor algorithms that detect and avoid yard objects and pets within set boundaries.