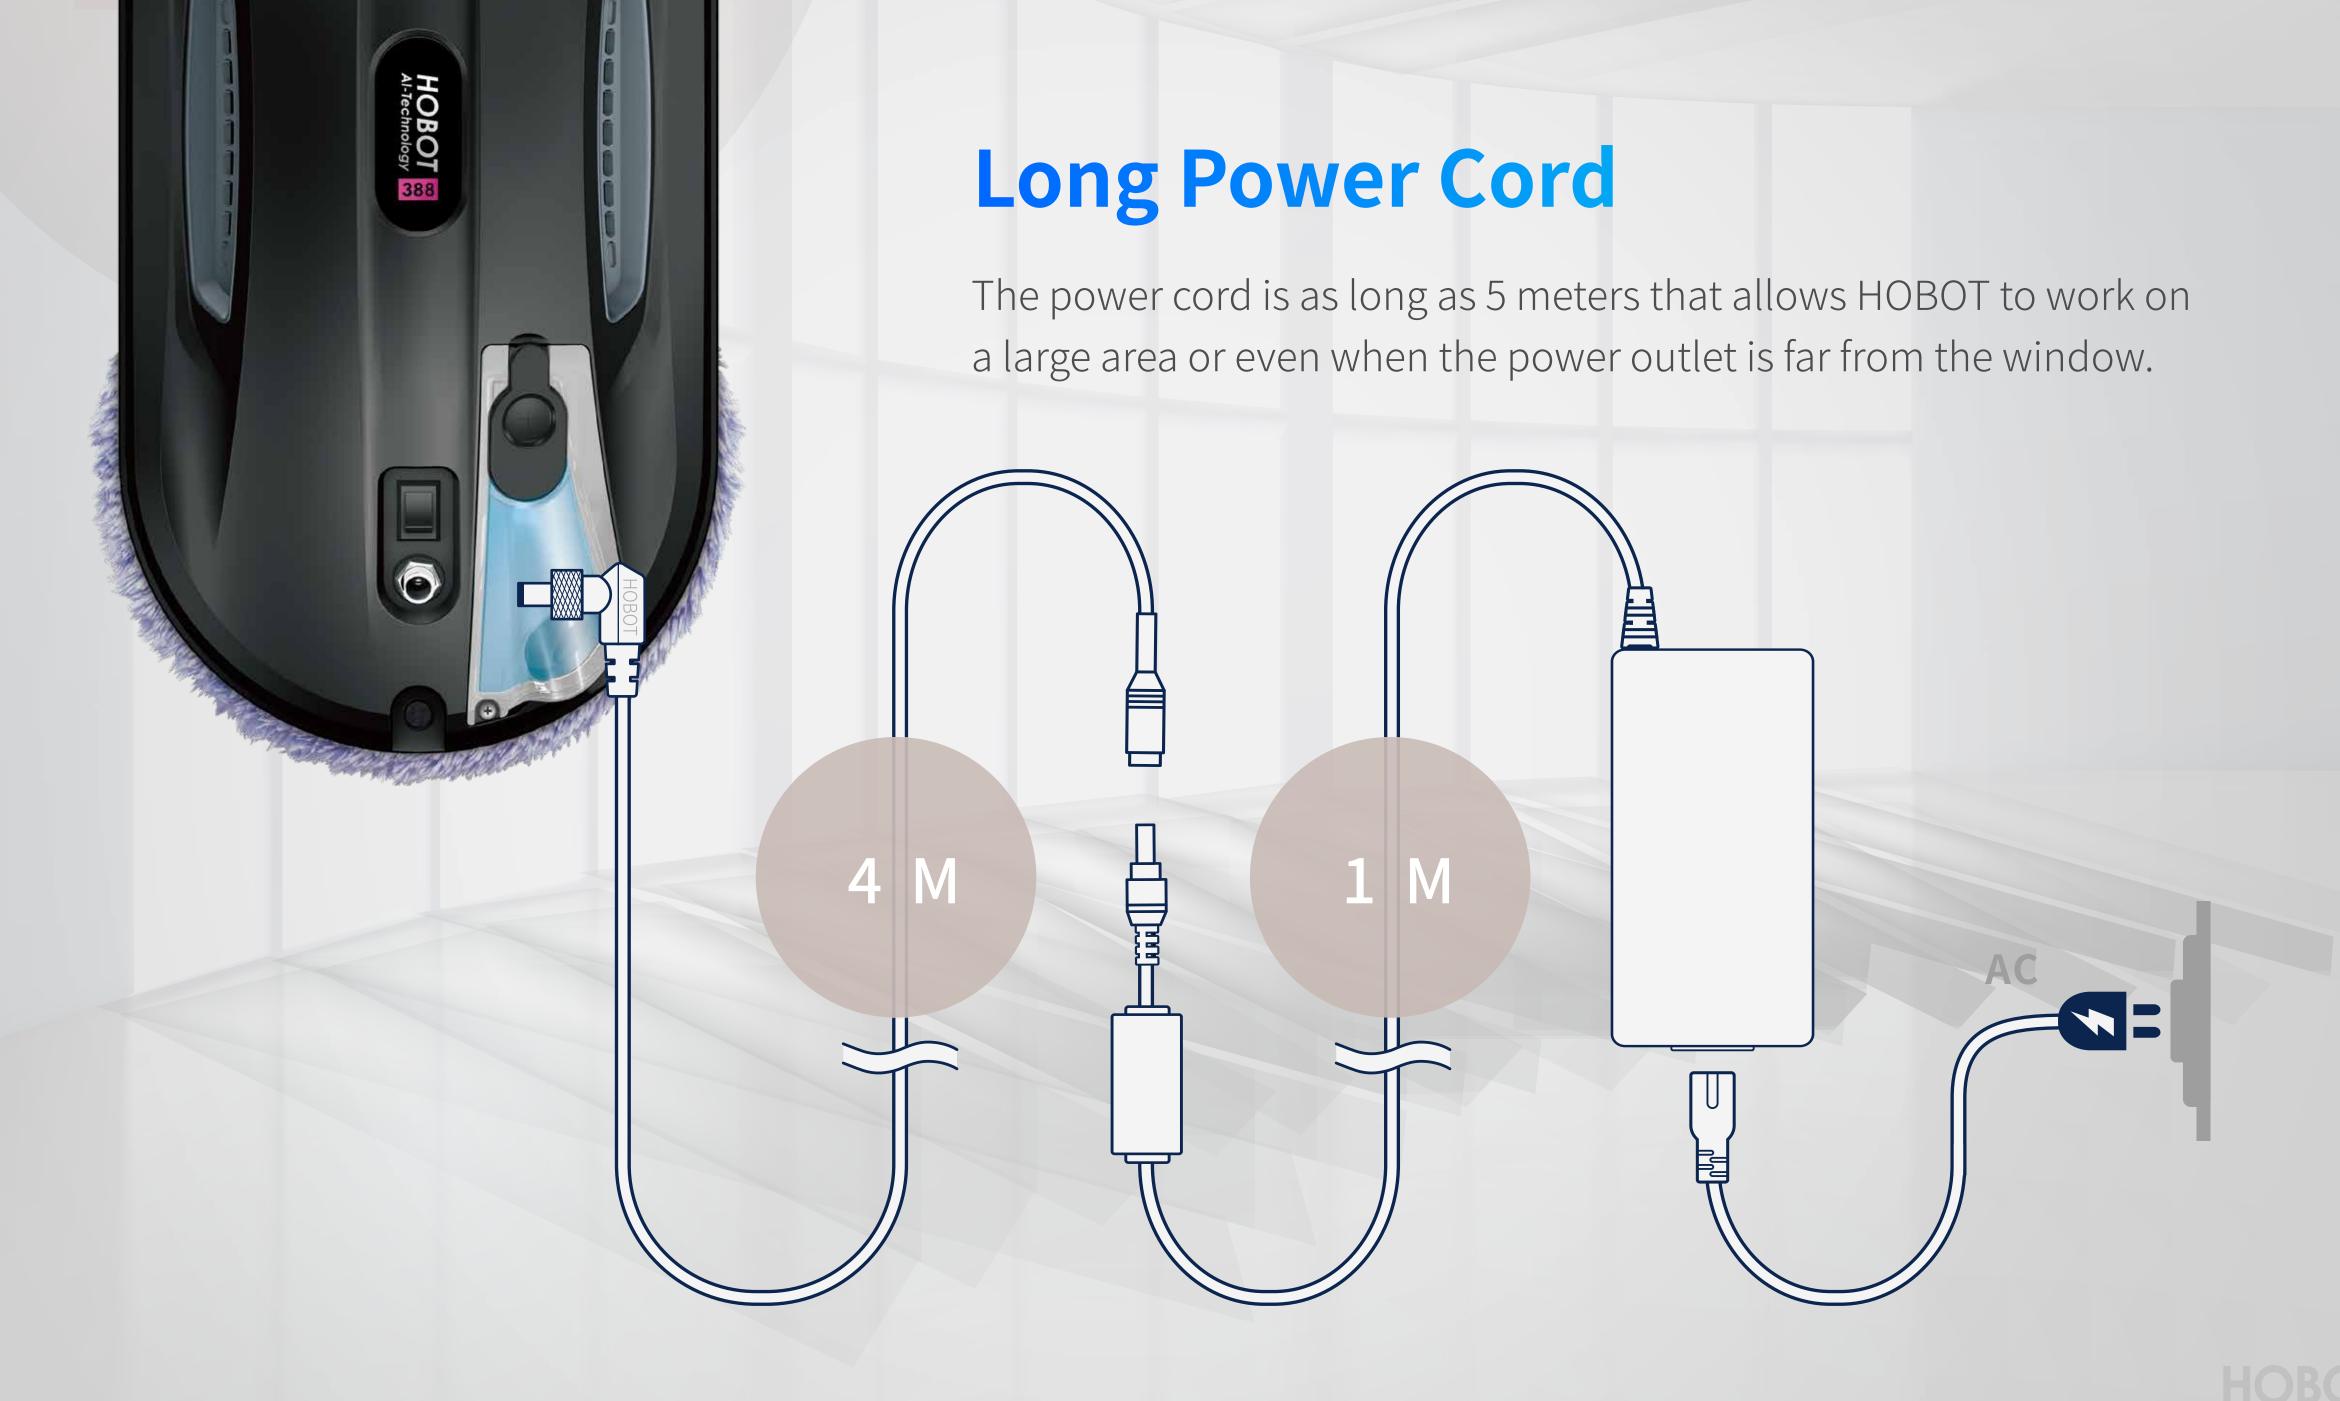

#### **Extra Secure DC Power Connector**

HOBOT will stay wired through the extra secured DC power connecter to ensure you a carefree experience.

5 kg