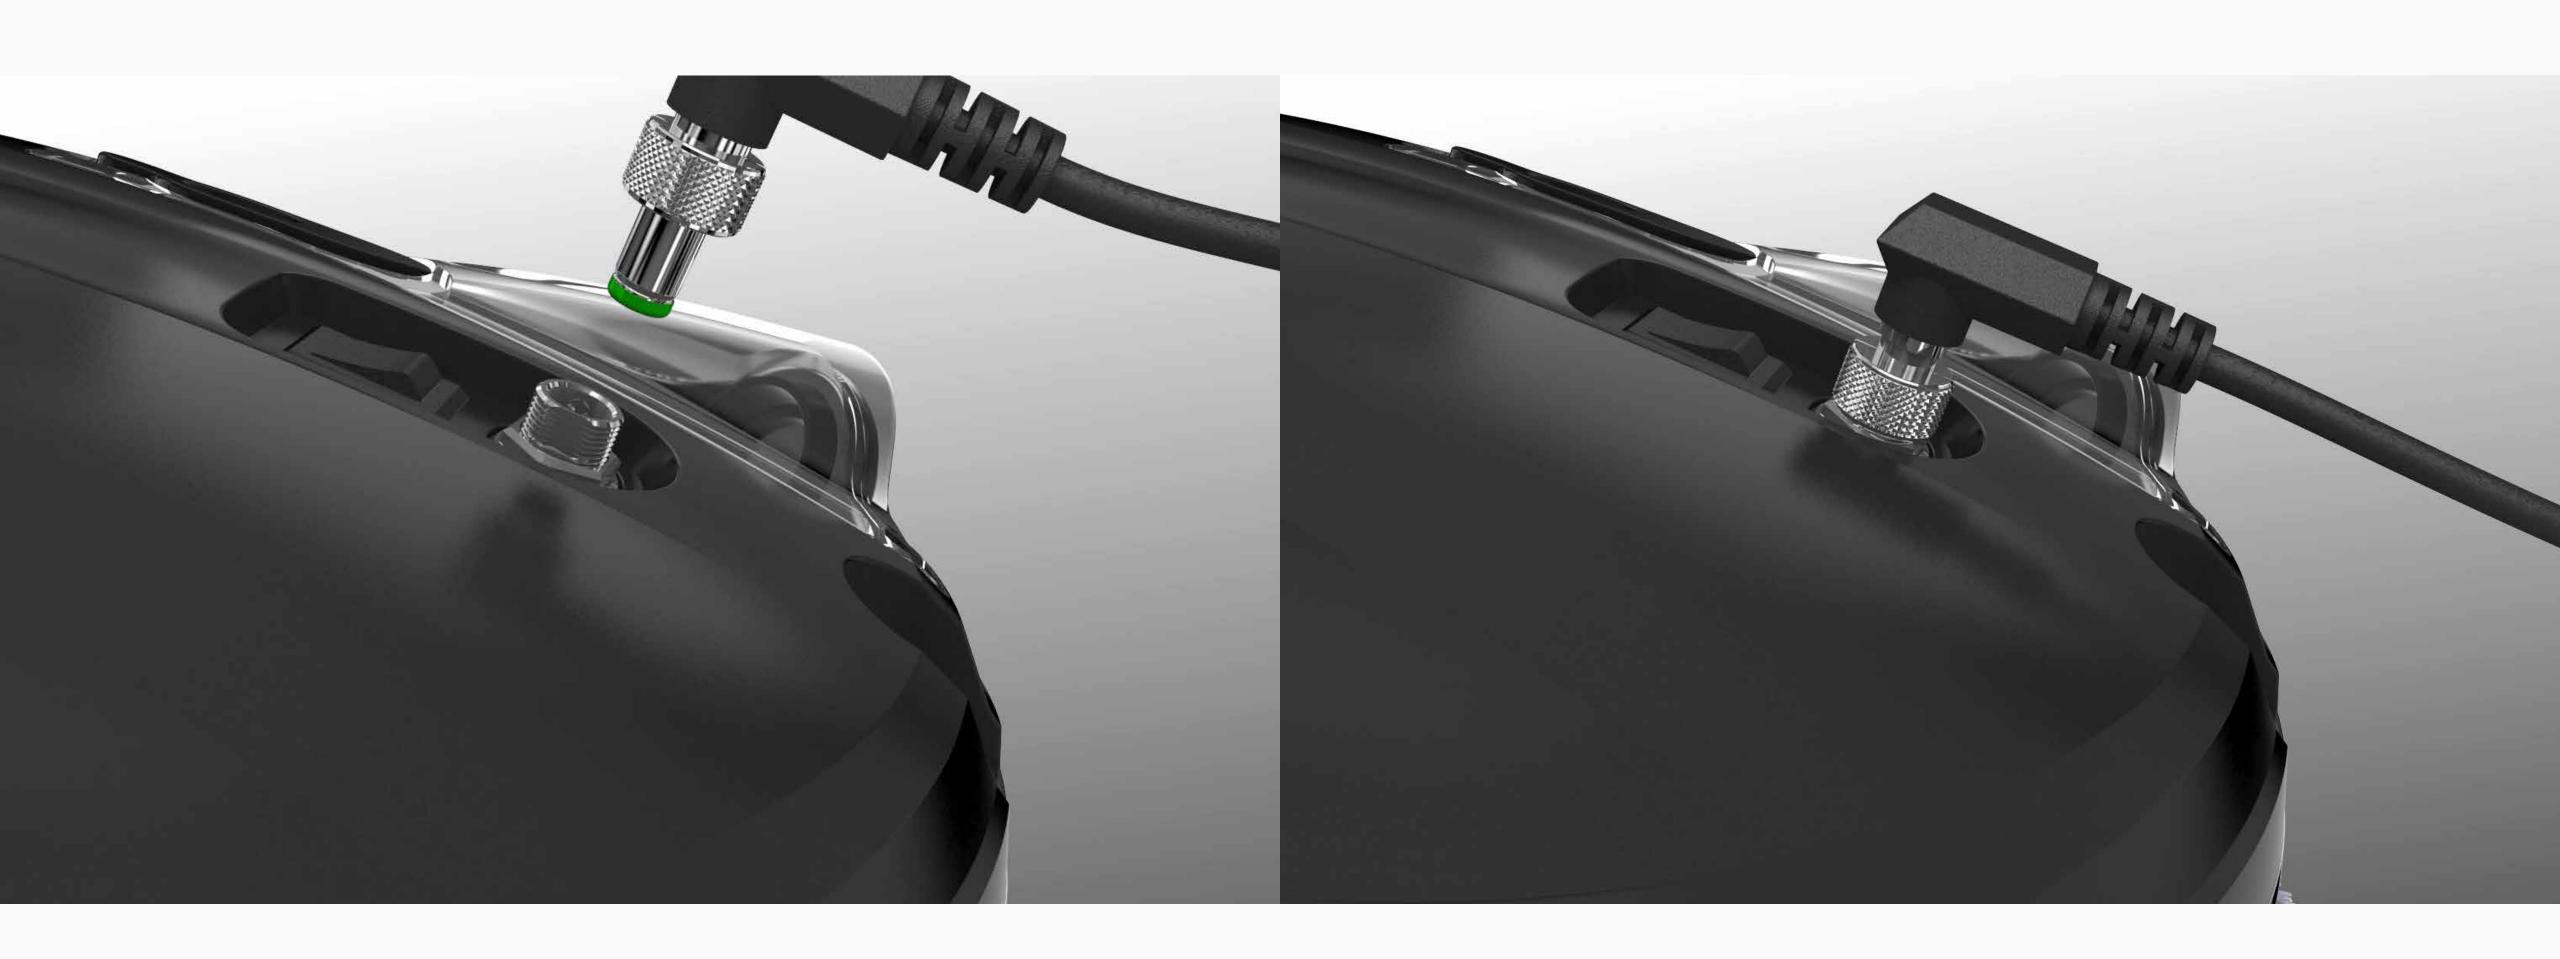

#### **Extra Secure DC Power Connector**

HOBOT will stay wired through the extra secured DC power connecter to ensure you a carefree experience.

5 kg