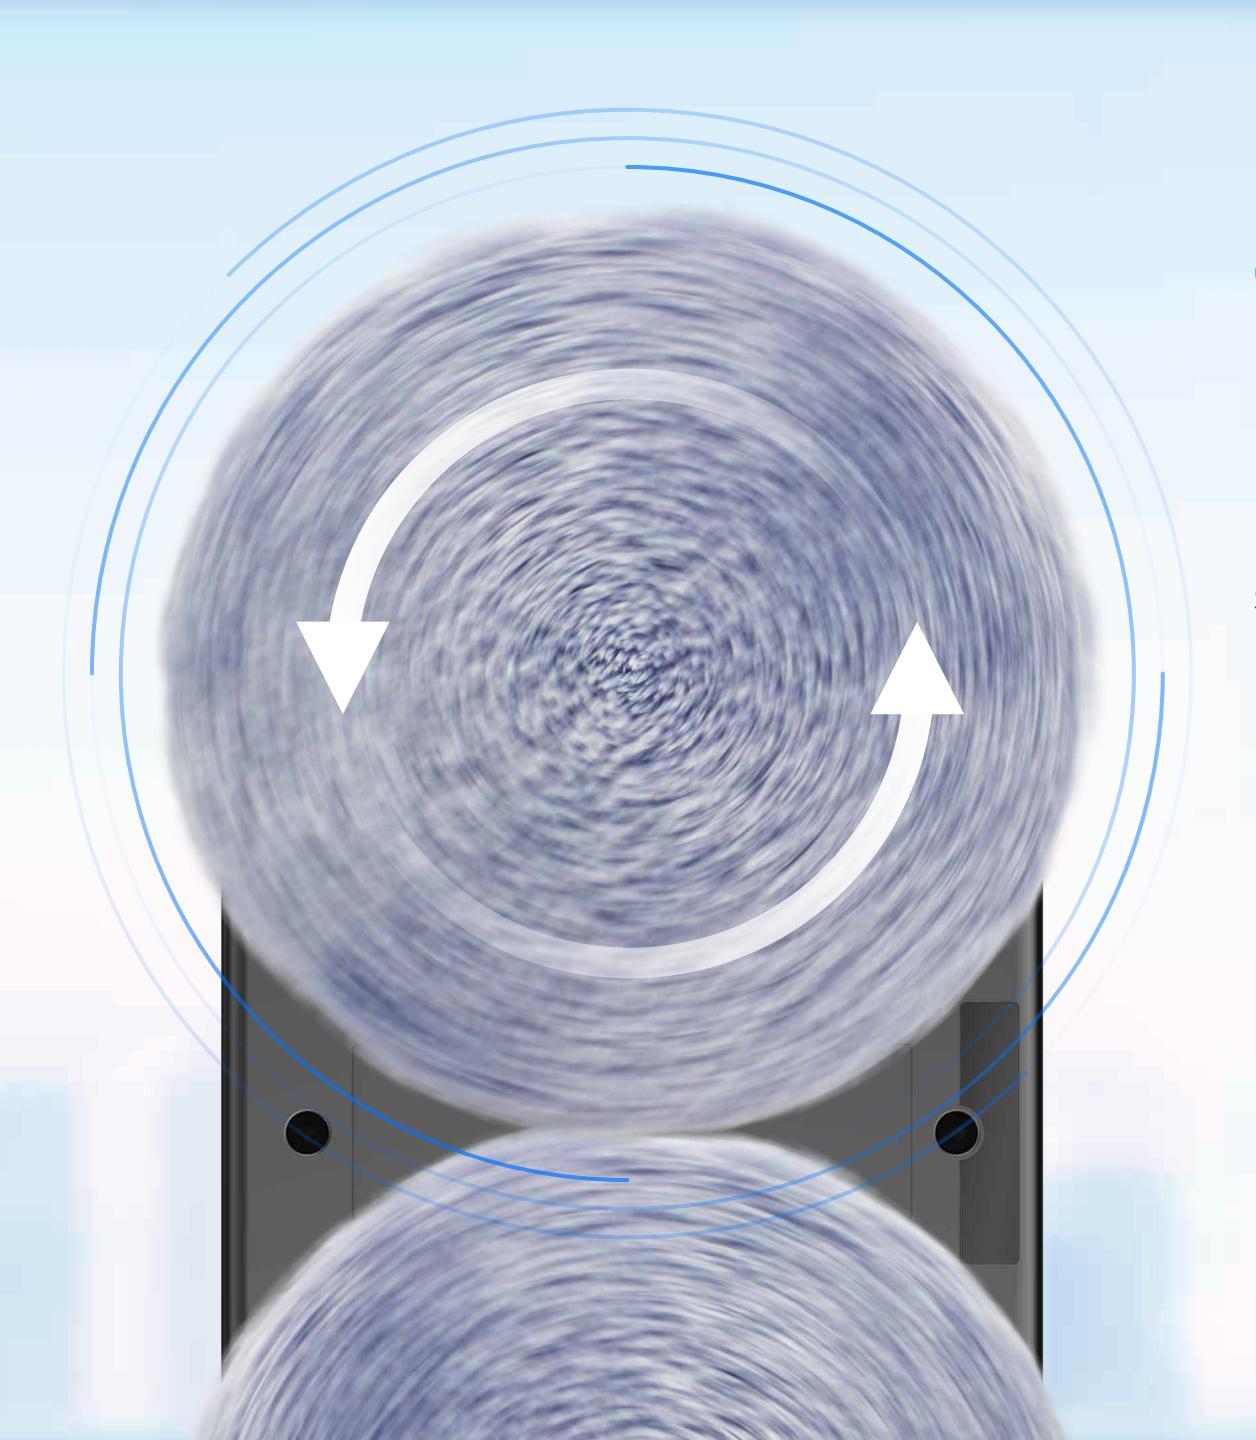

# Two Specially-Designed Cleaning Wheels

Up to 70 rpm of rotated wiping to restore the window sparkling clean by imitating hand gestures to brush glass.