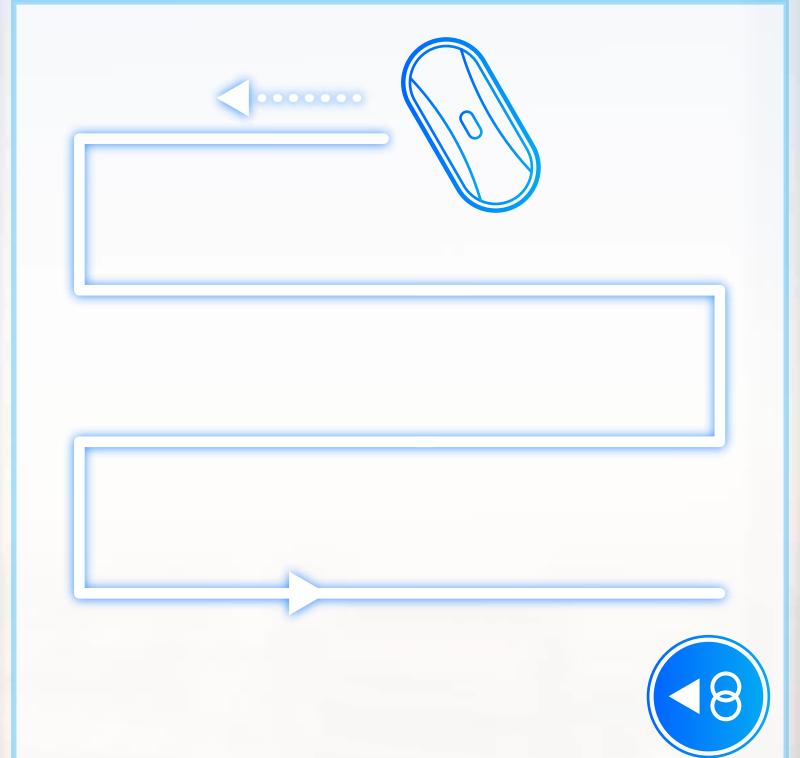

### Al Smart Route Plan for Through Cleaning

HOBOT moves horizontally from top to bottom and cleans the window thoroughly.