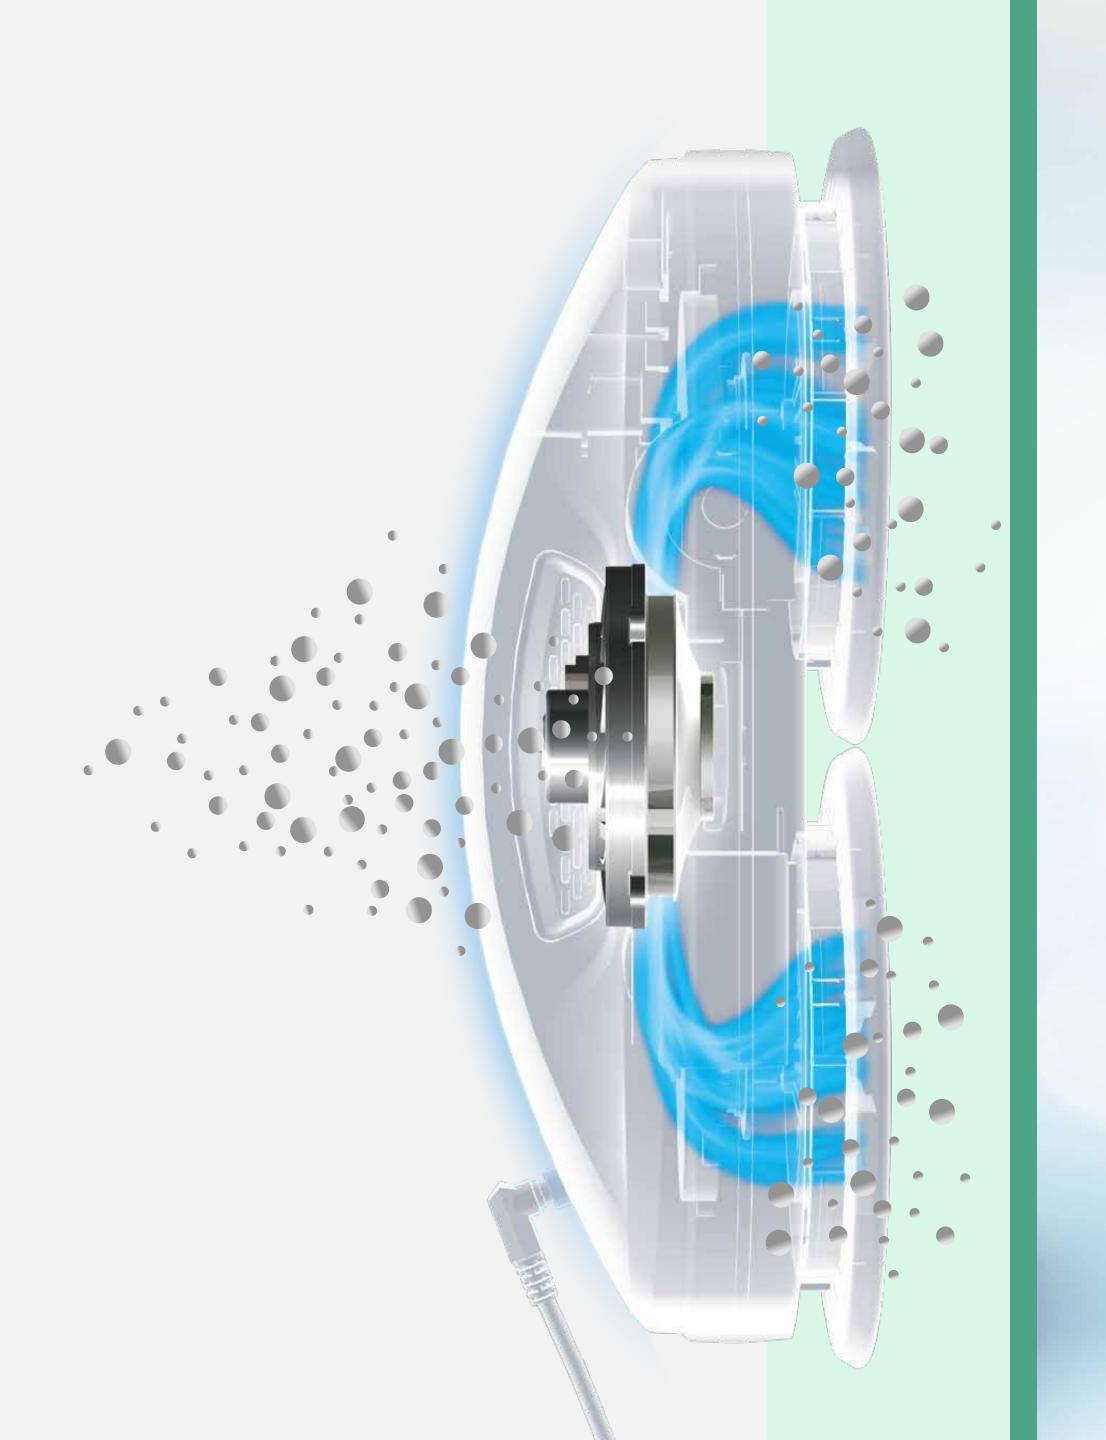

### Vacuum Motor Designed

A forceful vacuum sucks out a large proportion of the dust and also helps two cleaning wheels covered with a microfiber cloth extra removing the impurities.

### **Brushless DC Motor and Metal Fan**

High-efficiency brushless DC motor and metal fan bring long life expectancy, high durability and low noise.