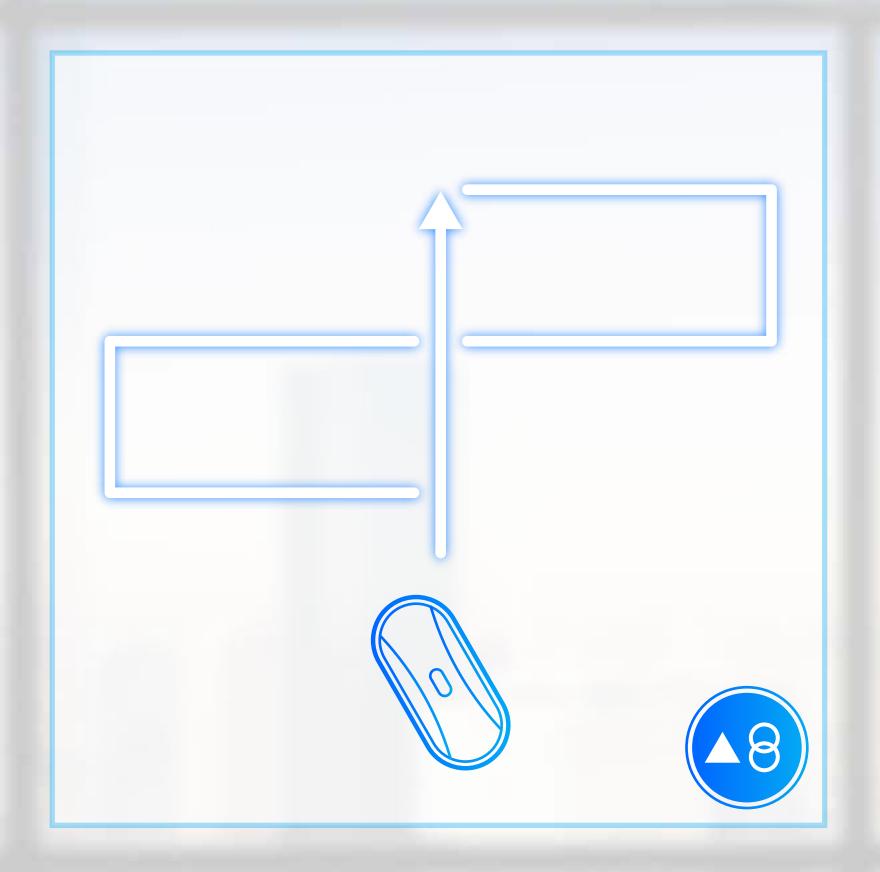

### Al Smart Route Plan for Through Cleaning

HOBOT moves horizontally from top to bottom and cleans the window thoroughly.