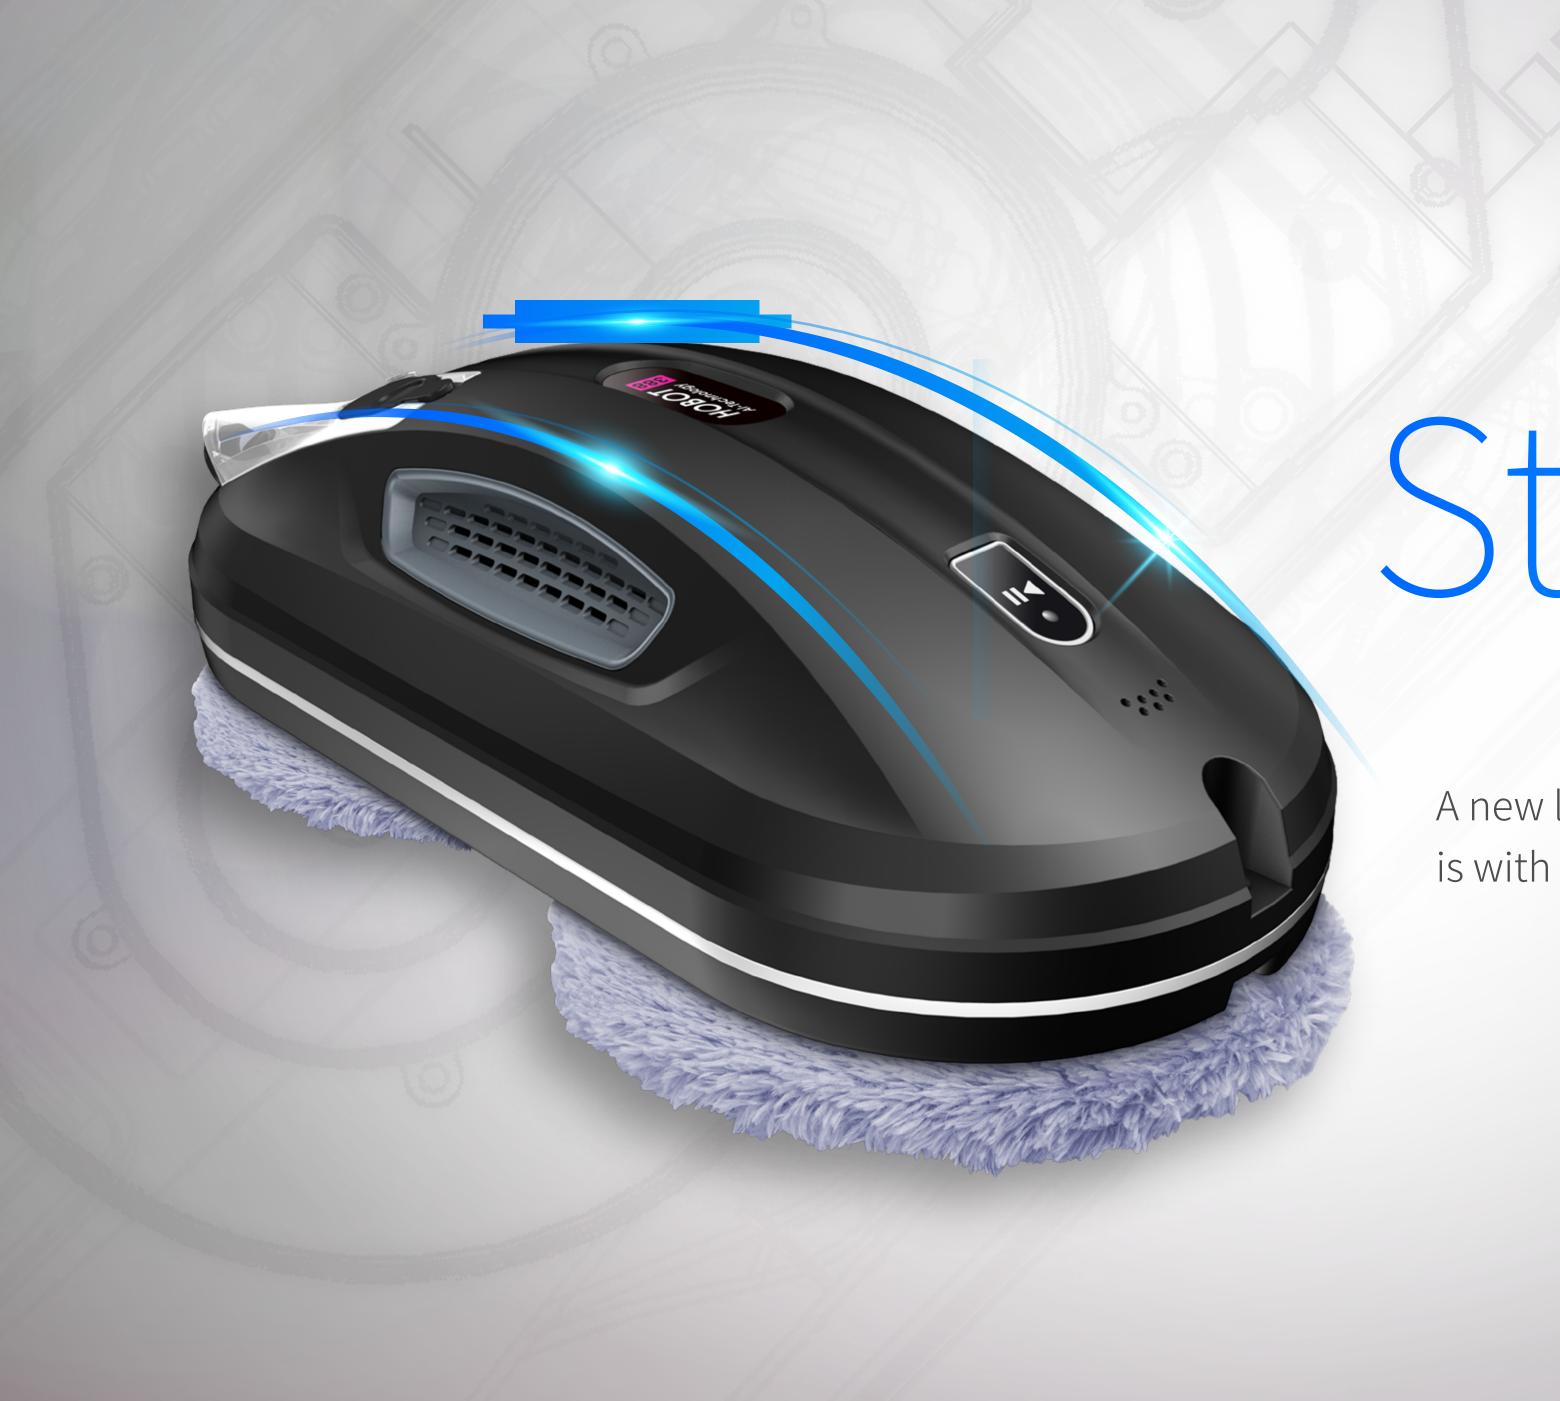

Evenly spray water on the window surface.

>>>

Evenly absorb water with the microfiber cleaning cloth.

> > > Evenly and quickly wipe the surface with moist cleaning cloth.

Stylish and Slim Design

A new language of HOBOT window cleaning robot is with sleek lines and flat design.