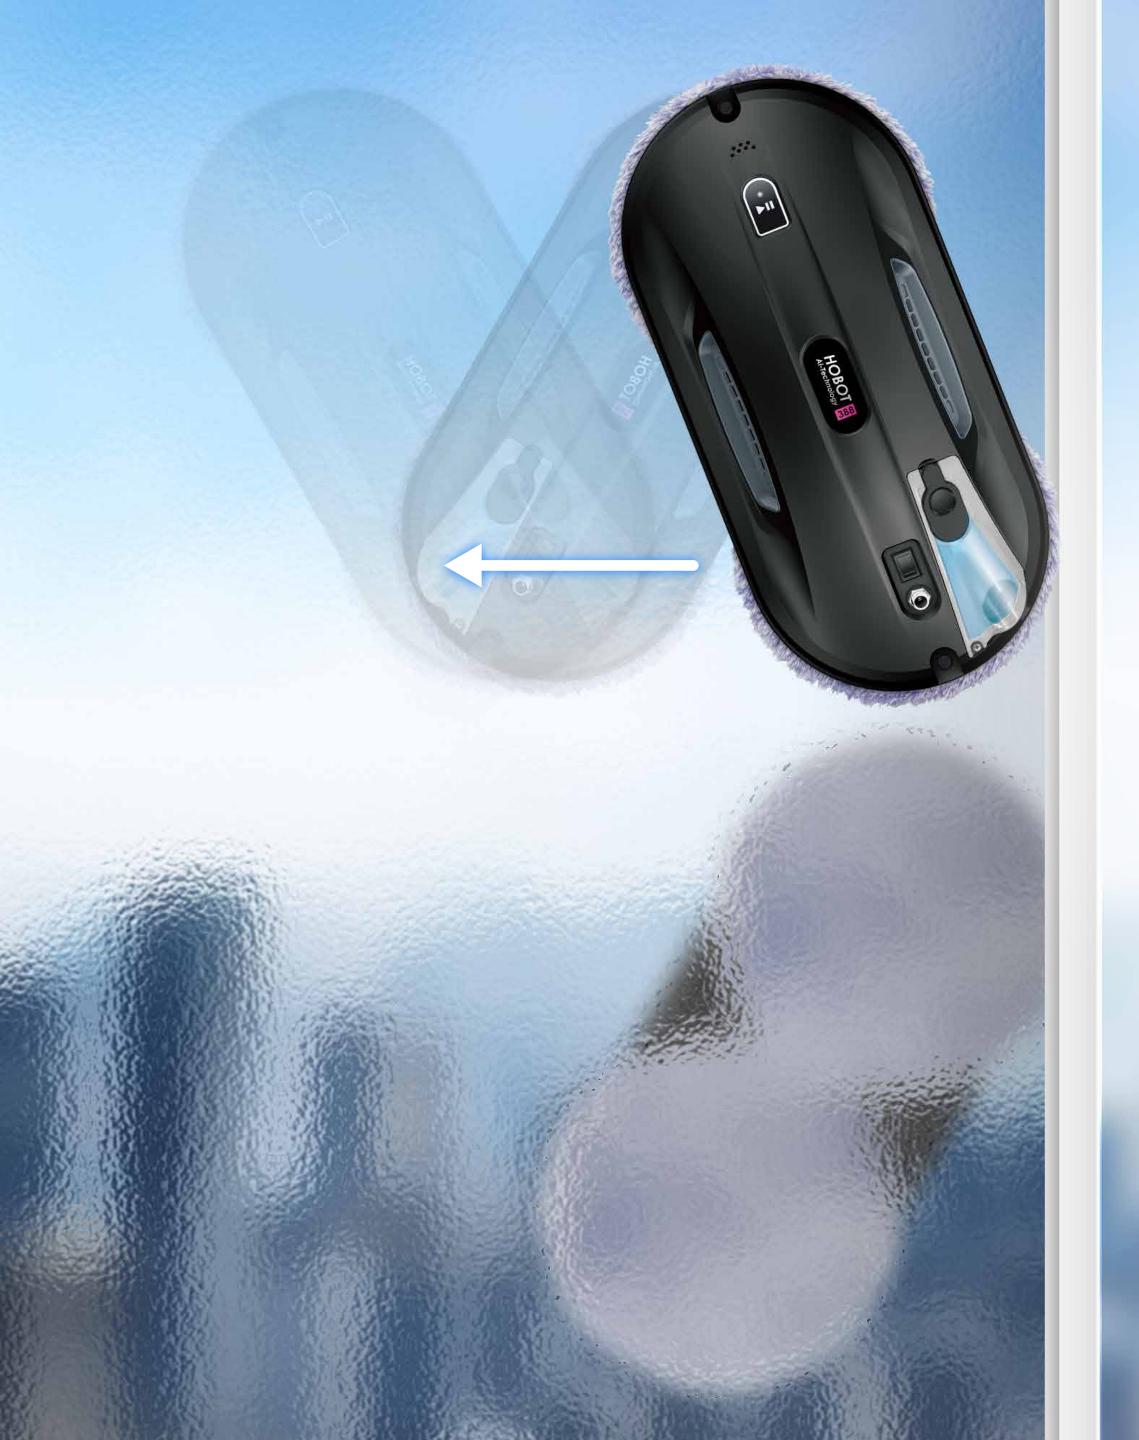

### Pressure Change Detection

HOBOT is equipped with the pressure change detection module, it will automatically reverse when there's a big pressure change, HOBOT-388 can work on the edge of glass freely.