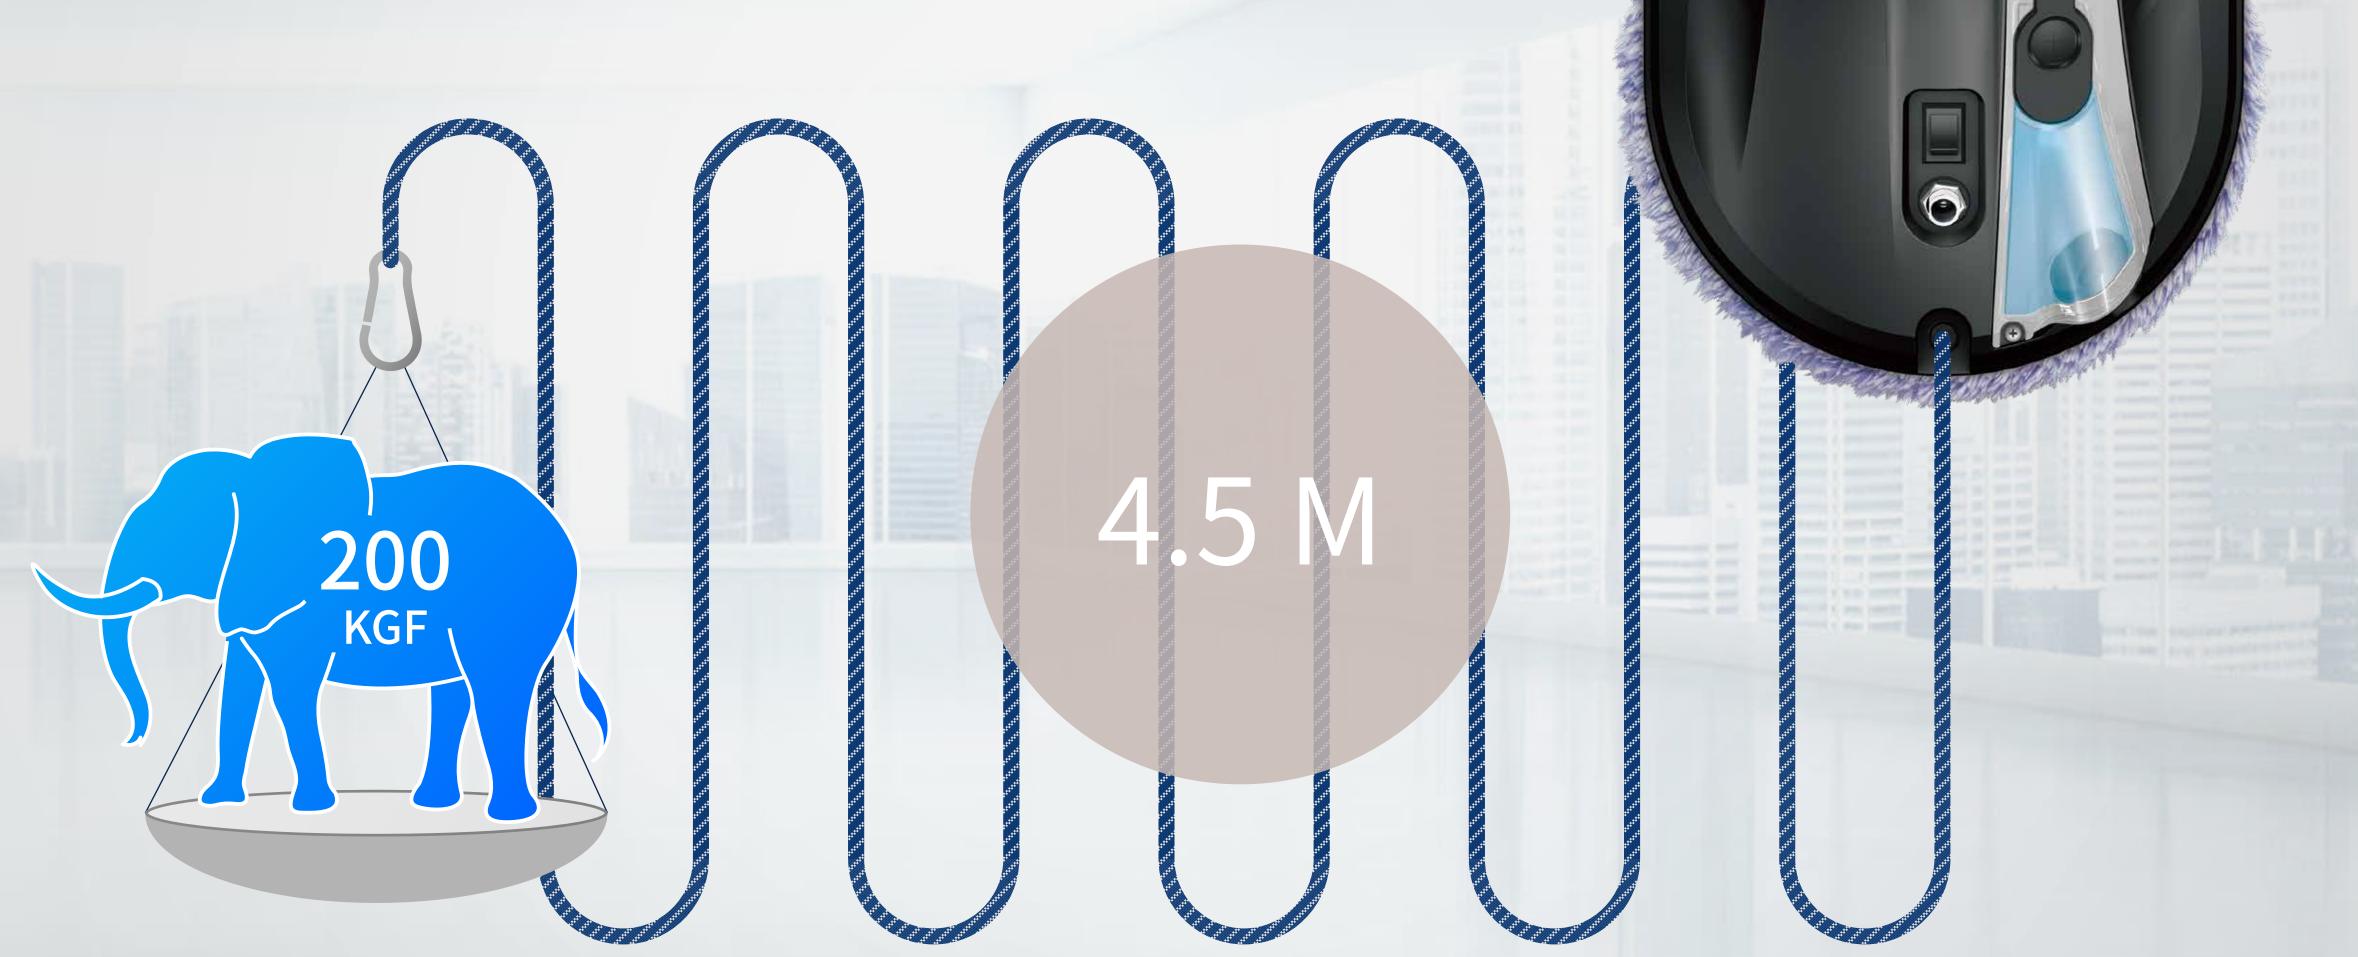

### Replaceable Water Tank

In case needed to replace the clogged ultrasonic spray nozzle, simply replace the entire water tank module with one screw, HOBOT will work as new again!

4.5 meter long safety rope can take up to 200KG force, always tie the safety rope to the indoor fixture when using HOBOT.