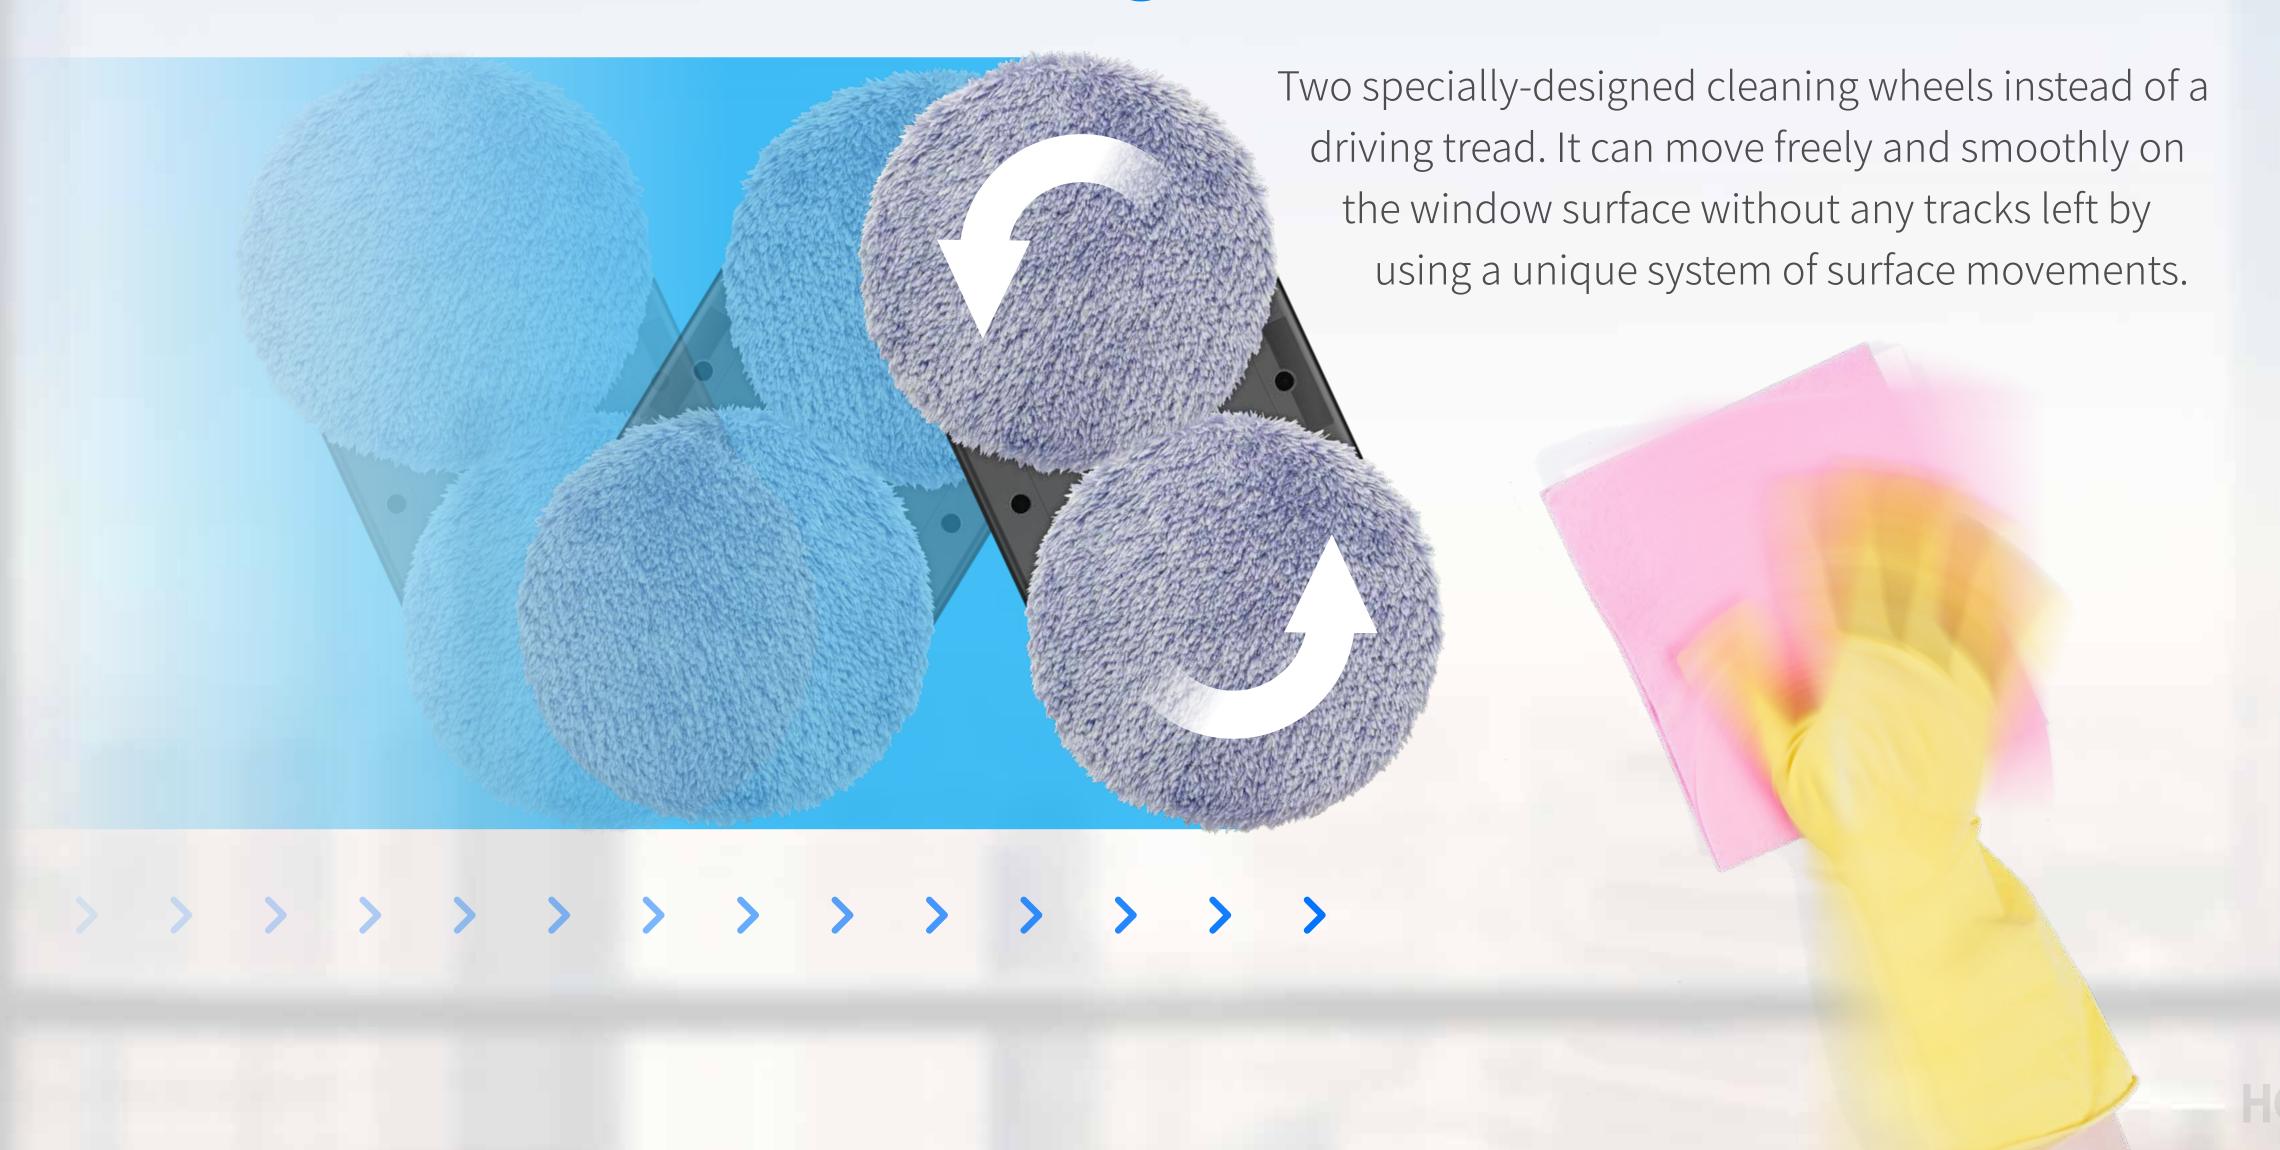

# Two Specially-Designed Cleaning Wheels

Up to 70 rpm of rotated wiping to restore the window sparkling clean by imitating hand gestures to brush glass.