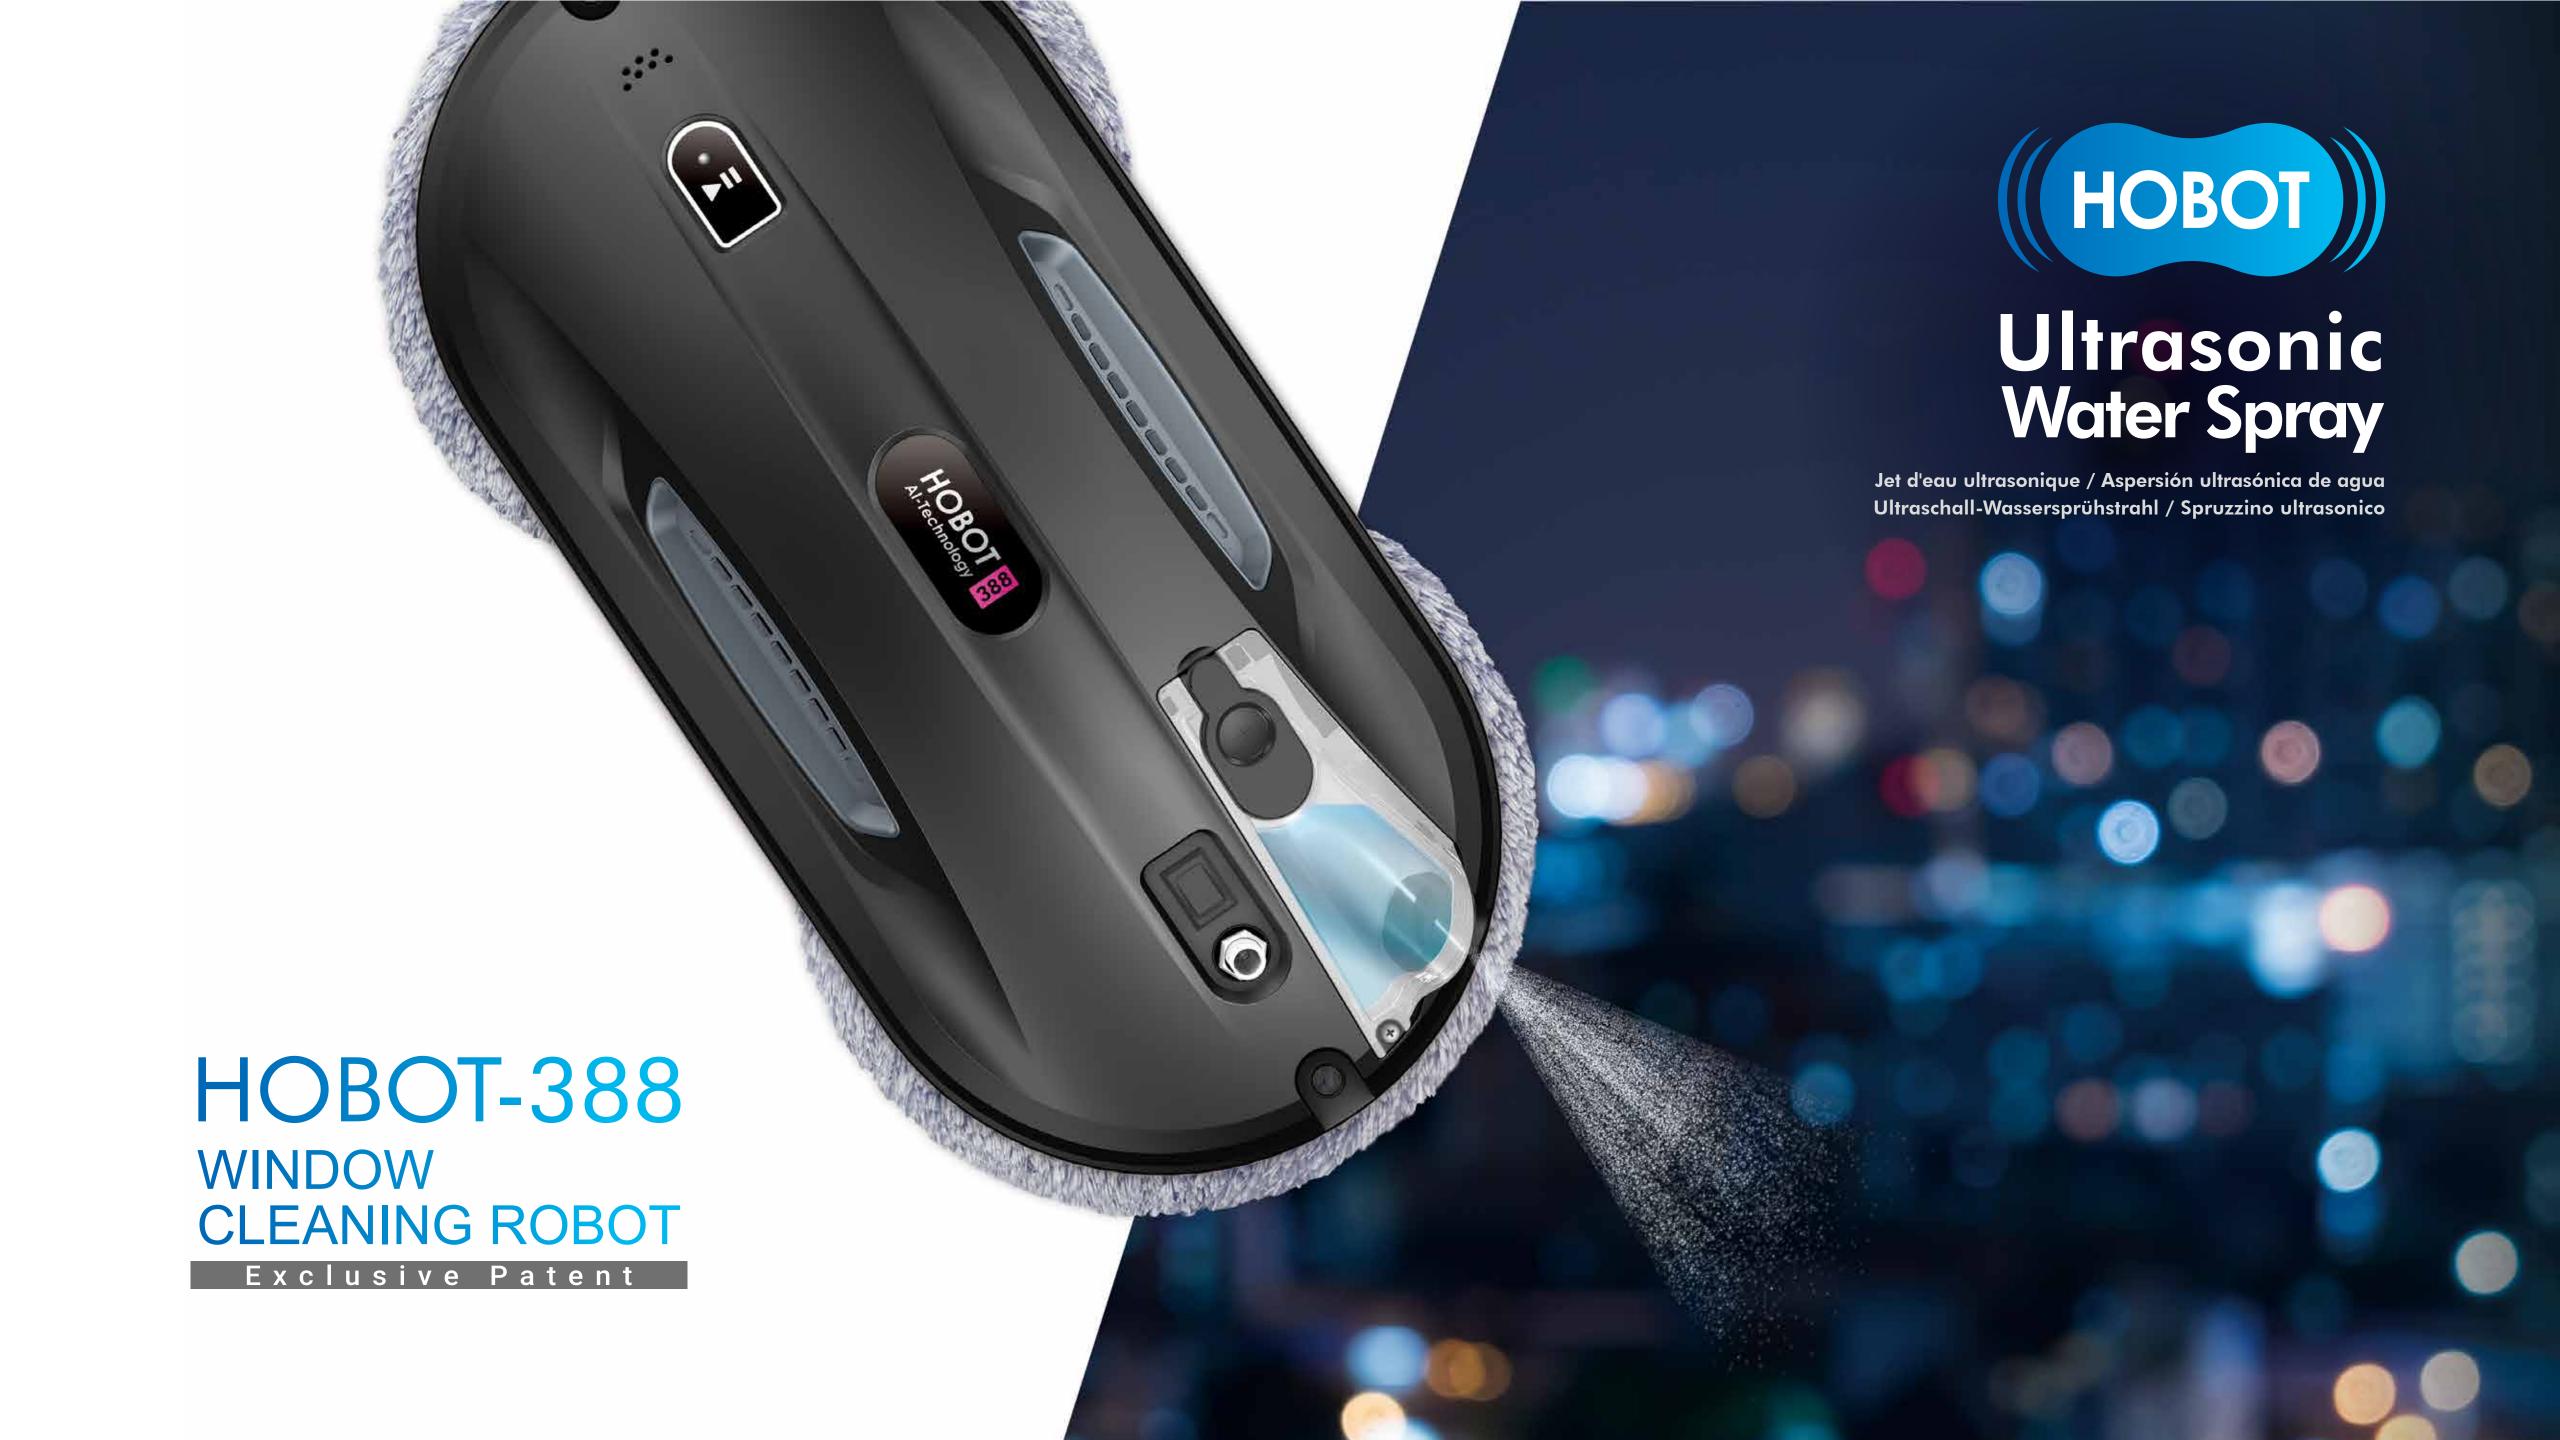

### Water spray evenly and perfectly

Nebulized water is sprayed evenly on the surface of the window then left a beautiful C-Curve while operating. Elegantly remove the stubborn dust off the window with evenly and perfectly water spray.

### Replaceable Water Tank

In case needed to replace the clogged ultrasonic spray nozzle, simply replace the entire water tank module with one screw, HOBOT will work as new again!

4.5 meter long safety rope can take up to 200KG force, always tie the safety rope to the indoor fixture when using HOBOT.