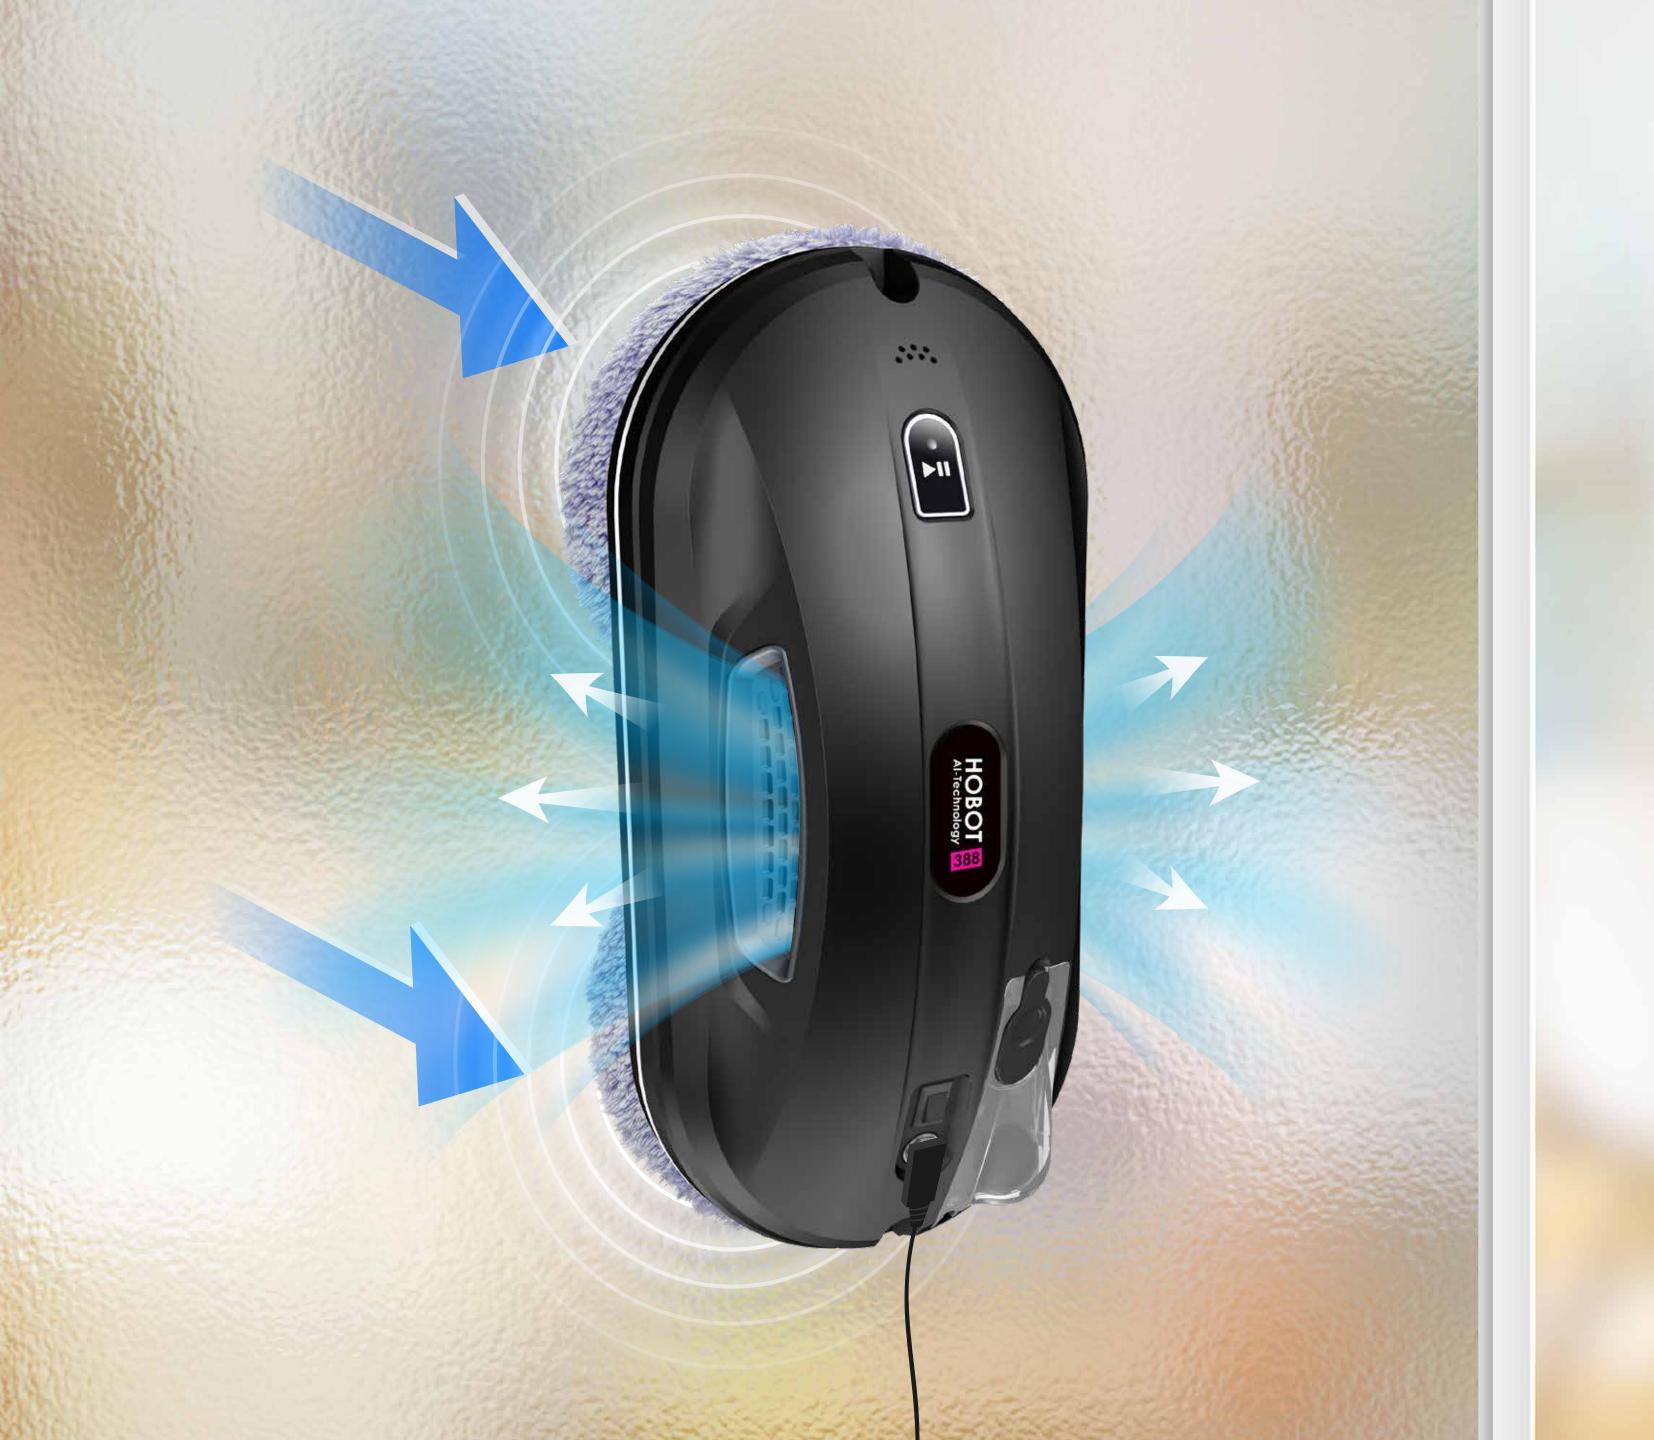

### Vacuum Motor Designed

A forceful vacuum sucks out a large proportion of the dust and also helps two cleaning wheels covered with a microfiber cloth extra removing the impurities.

# Two Specially-Designed Cleaning Wheels

Up to 70 rpm of rotated wiping to restore the window sparkling clean by imitating hand gestures to brush glass.

### Pressure Change Detection

HOBOT is equipped with the pressure change detection module, it will automatically reverse when there's a big pressure change, HOBOT-388 can work on the edge of glass freely.