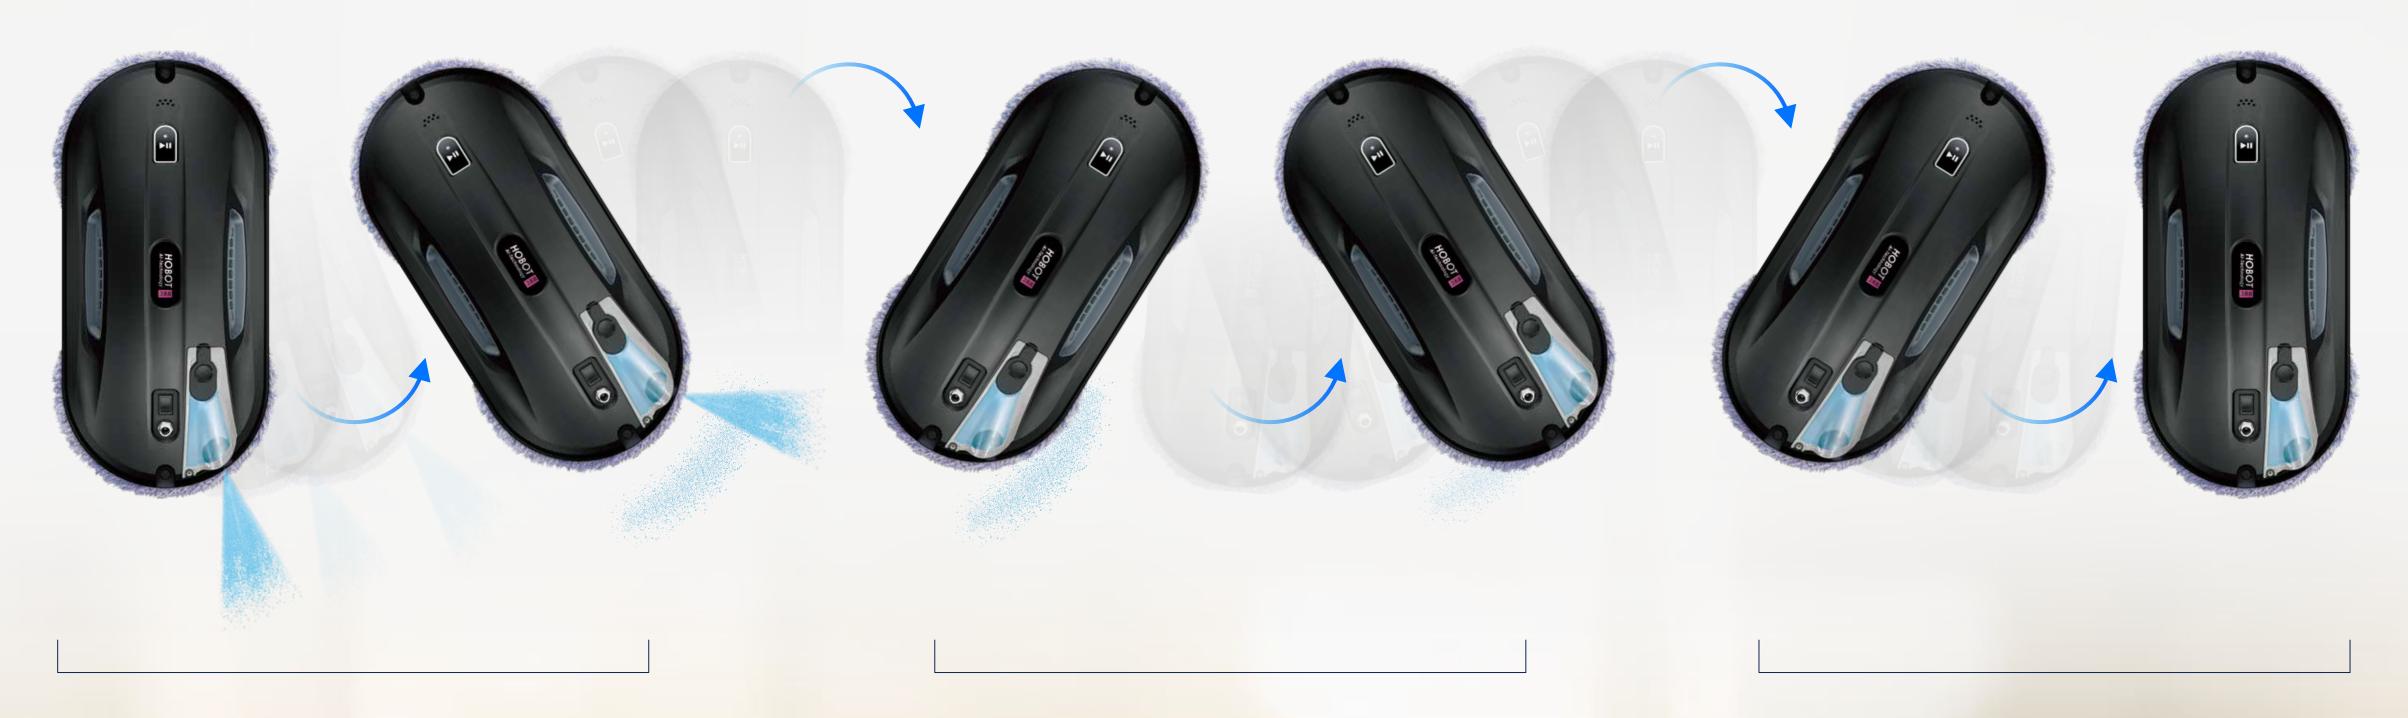

Evenly spray water on the window surface.

>>>

Evenly absorb water with the microfiber cleaning cloth.

> > > Evenly and quickly wipe the surface with moist cleaning cloth.

Stylish and Slim Design

A new language of HOBOT window cleaning robot is with sleek lines and flat design.