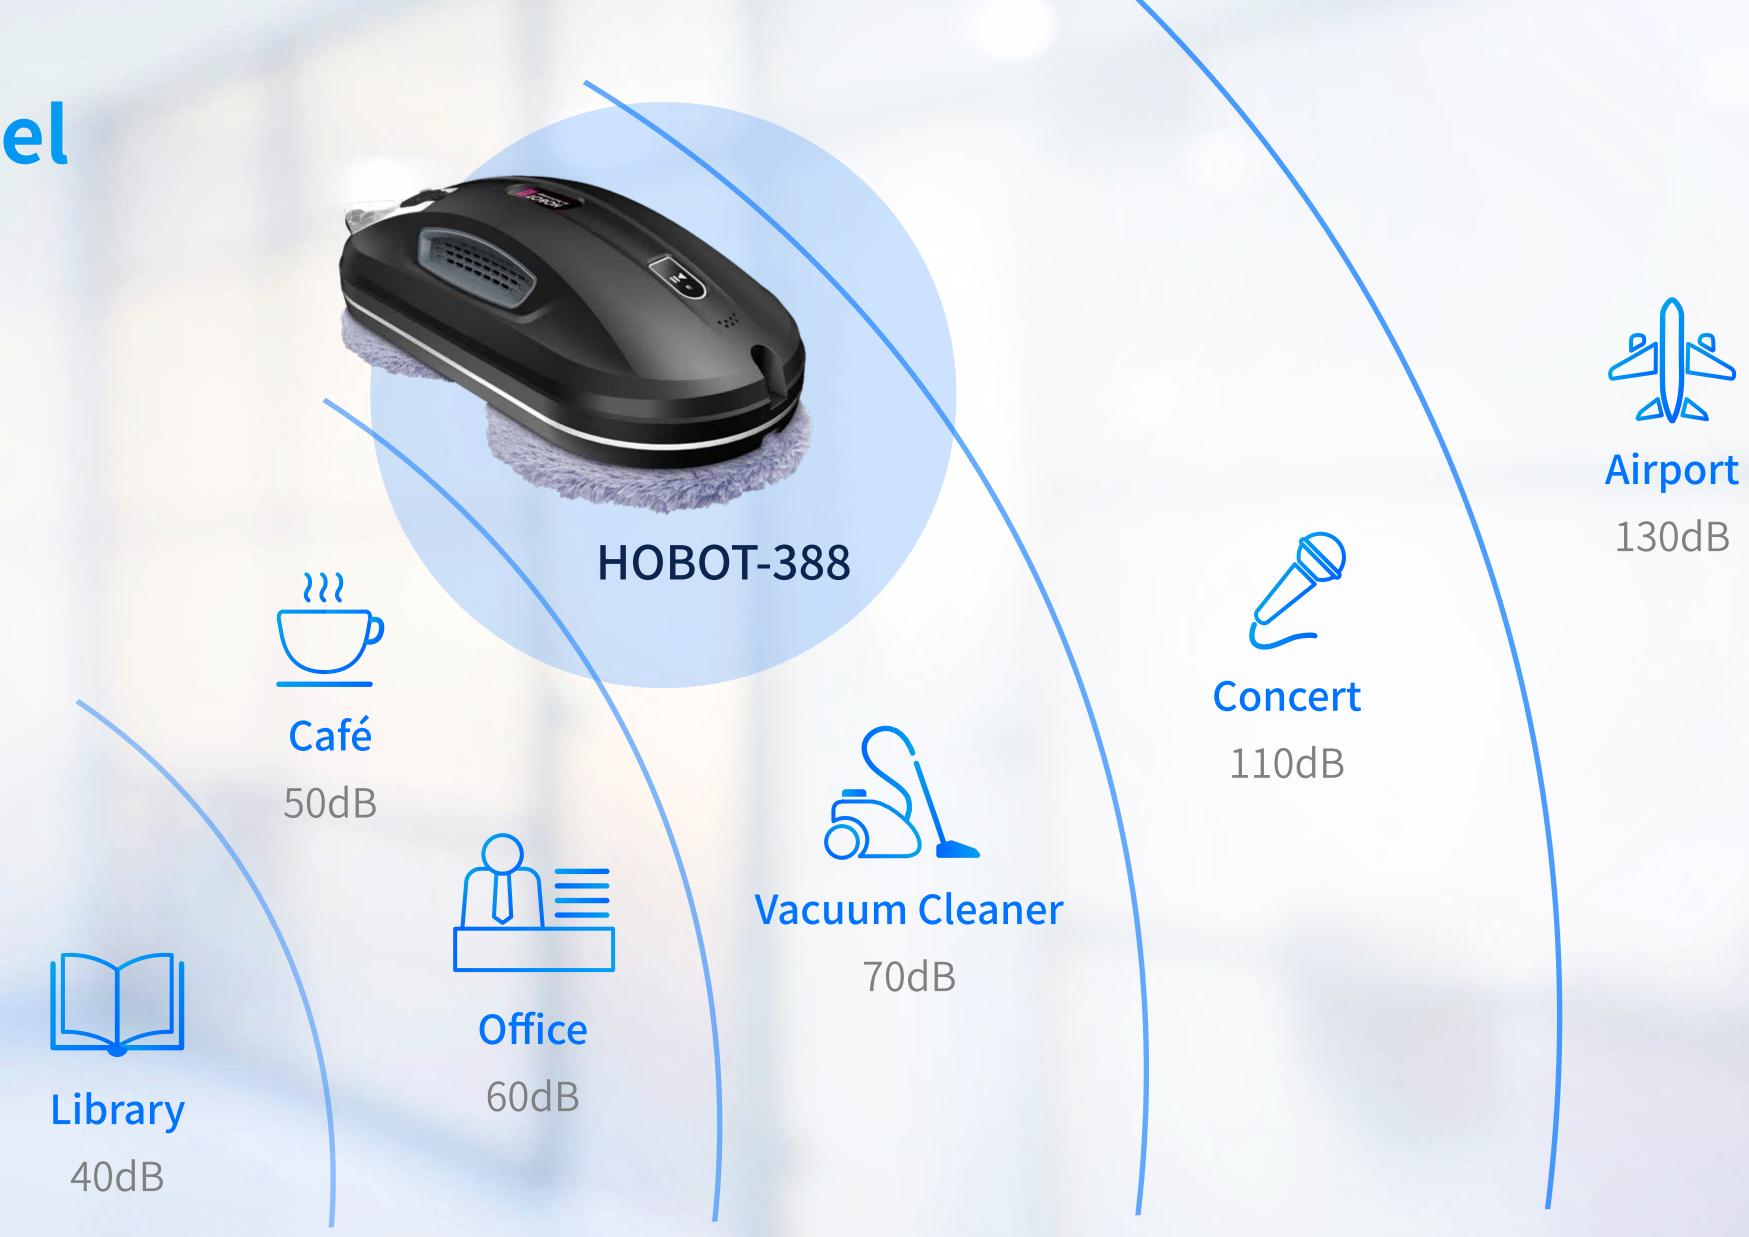

n" later.









Please use HOBOT in low humid days, use dry cloth to wipe off the dust first then use wet cloth to clean the surface.





2<sup>nd</sup> Round





### Replaceable Water Tank

In case needed to replace the clogged ultrasonic spray nozzle, simply replace the entire water tank module with one screw, HOBOT will work as new again!





4.5 meter long safety rope can take up to 200KG force, always tie the safety rope to the indoor fixture when using HOBOT.



HOBOT SAI-Technology







### **Embedded UPS System**

Embedded UPS keeps HOBOT staying in position with alerting sound for 20 minutes.

### **Brushless DC Motor and Metal Fan**

High-efficiency brushless DC motor and metal fan bring long life expectancy, high durability and low noise.



### Noise Level

at 1 meter