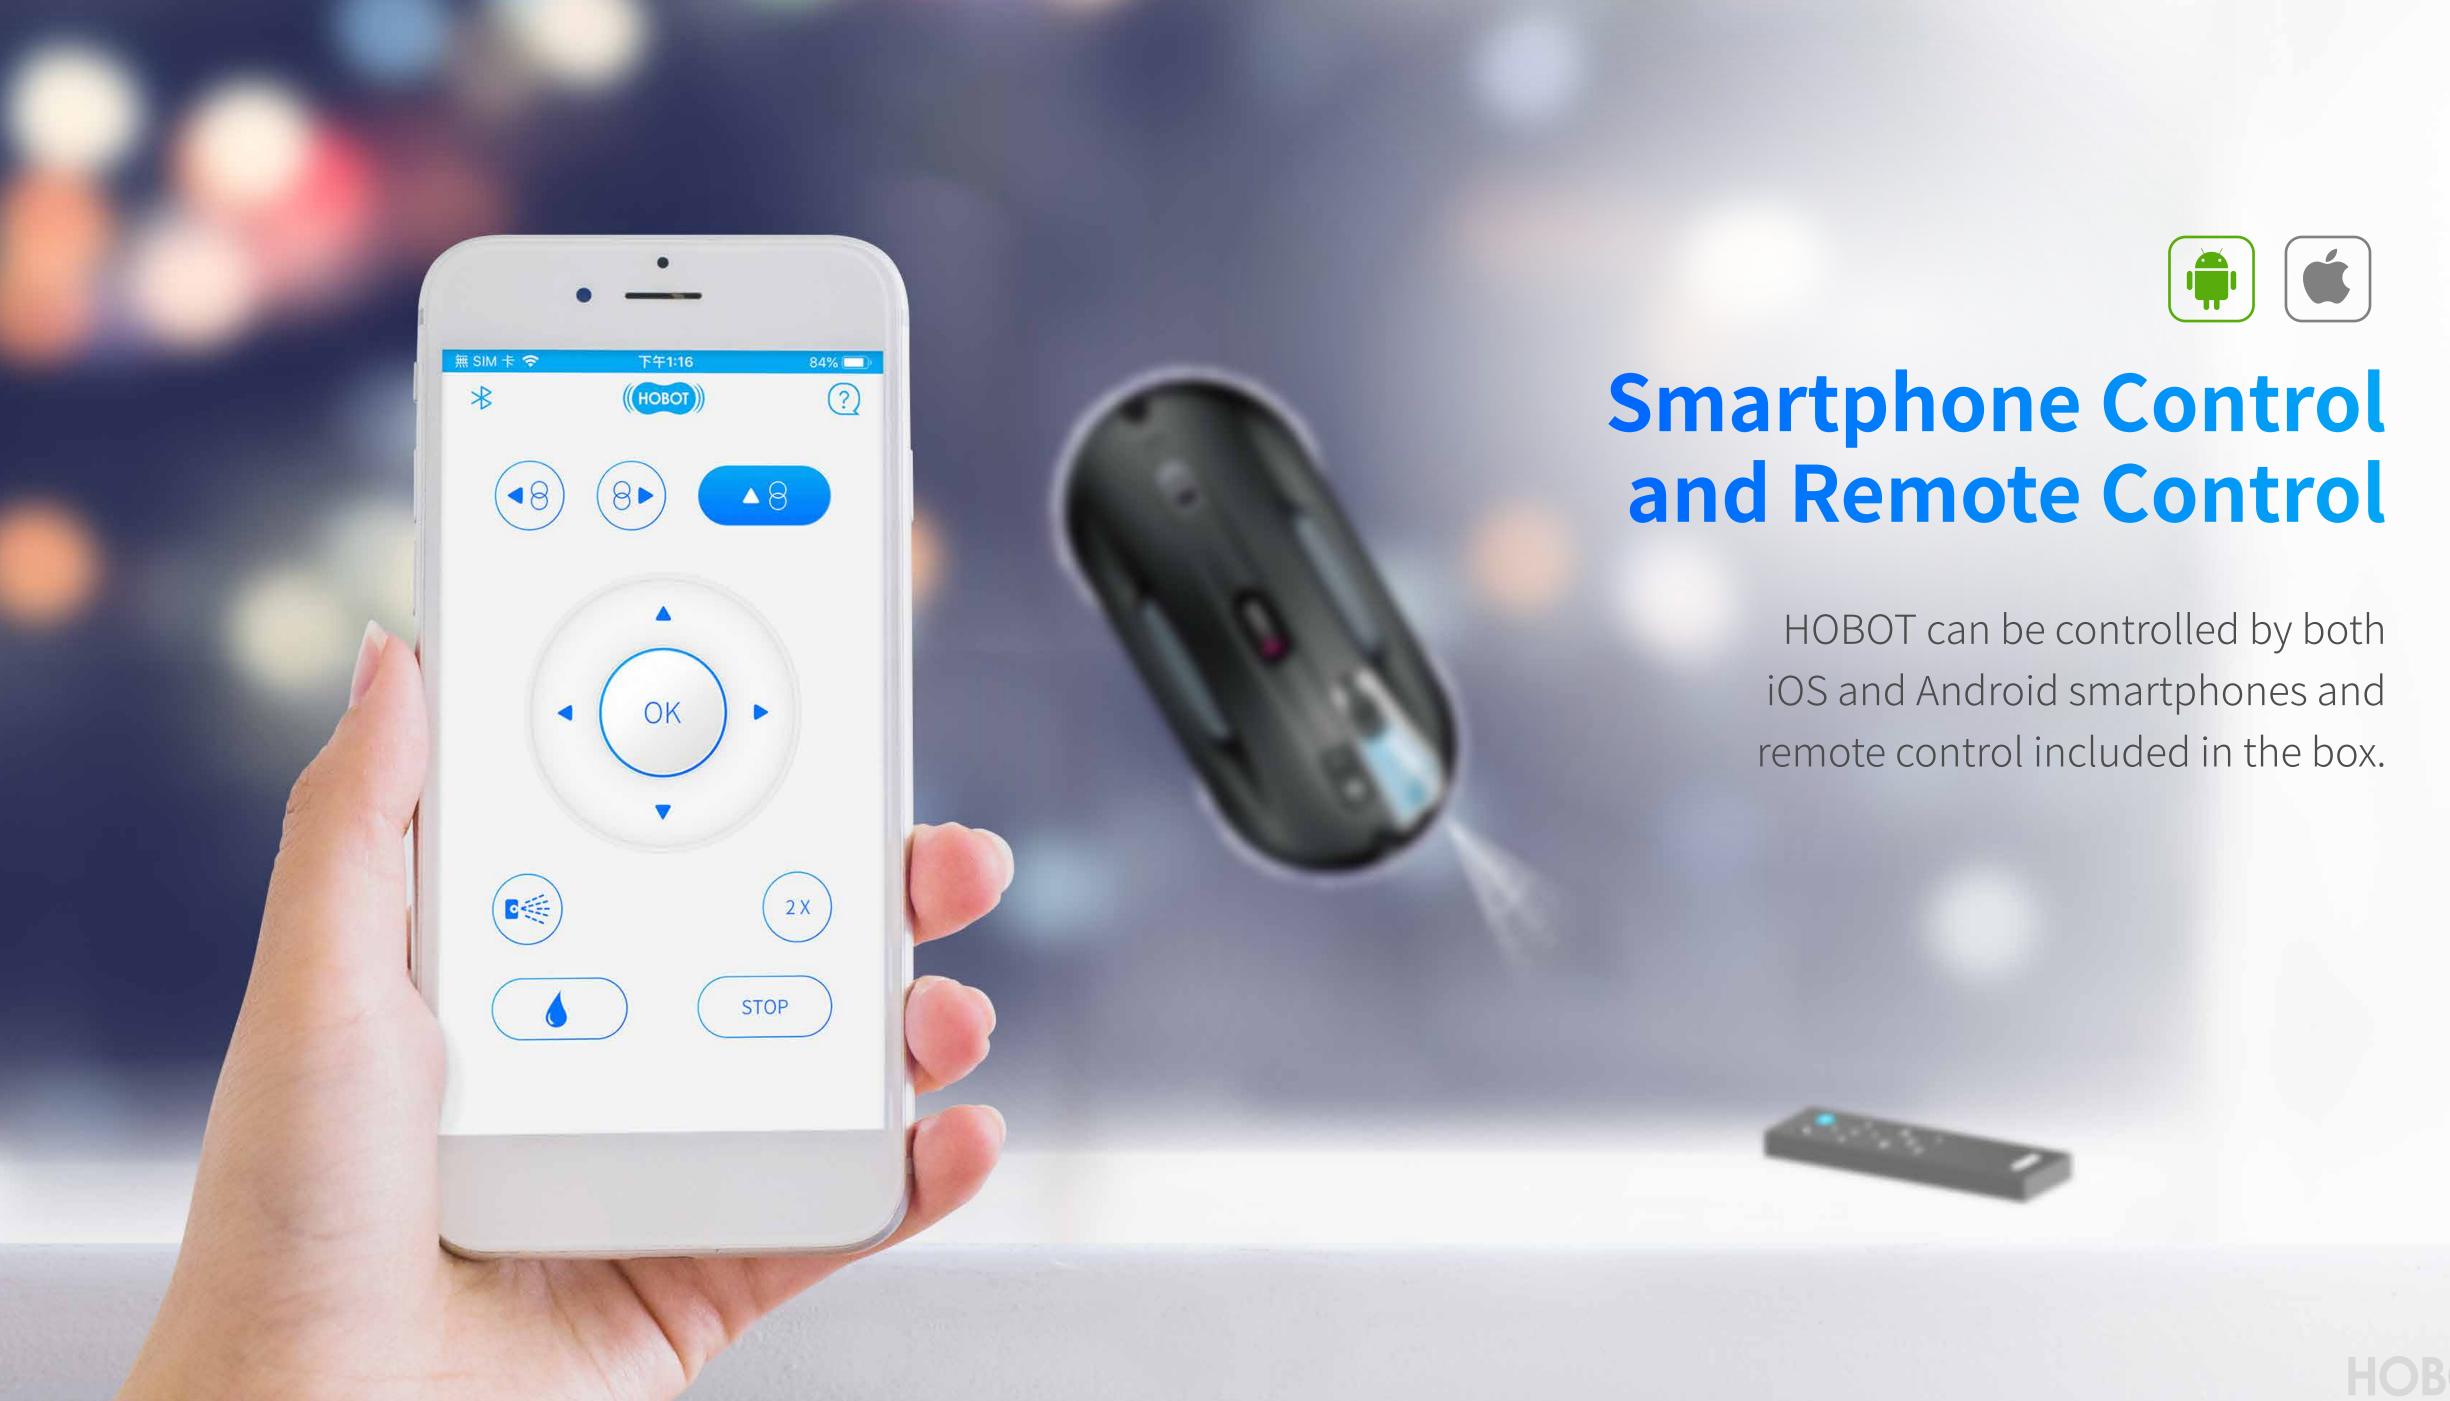

thoroughly.









### Pressure Change Detection

HOBOT is equipped with the pressure change detection module, it will automatically reverse when there's a big pressure change, HOBOT-388 can work on the edge of glass freely.



# Safety First Automatic Initialization Check

HOBOT runs a series of the function check and environment check before each task to ensure the best performance and result.



The very fine and soft synthetic fabric strands are ideal for cleaning glass, removing dust and dirt in ease and leaving no mark.



Carry away the dust and dirt.



Hard to pick up the dust and dirt



## Working on Multi-Surface

With a high volume centrifugal pump which supplies negative pressure consistently, HOBOT is able to overcome small air leakages and move well on rough surfaces.







## Use HOBOT in sunny days and "dry-clean" first then "wet-clean" later.









Please use HOBOT in low humid days, use dry cloth to wipe off the dust first then use wet cloth to clean the surface.





2<sup>nd</sup> Round





### Replaceable Water Tank

In case needed to replace the clogged ultrasonic spray nozzle, simply replace the entire water tank module with one screw, HOBOT will work as new again!





4.5 meter long safety rope can take up to 200KG force, always tie the safety rope to the indoor fixture when using HOBOT.



HOBOT SAI-Technology







### **Embedded UPS System**

Embedded UPS keeps HOBOT staying in position with alerting sound for 20 minutes.

### **Brushless DC Motor and Metal Fan**

High-efficiency brushless DC motor and metal fan bring long life expectan