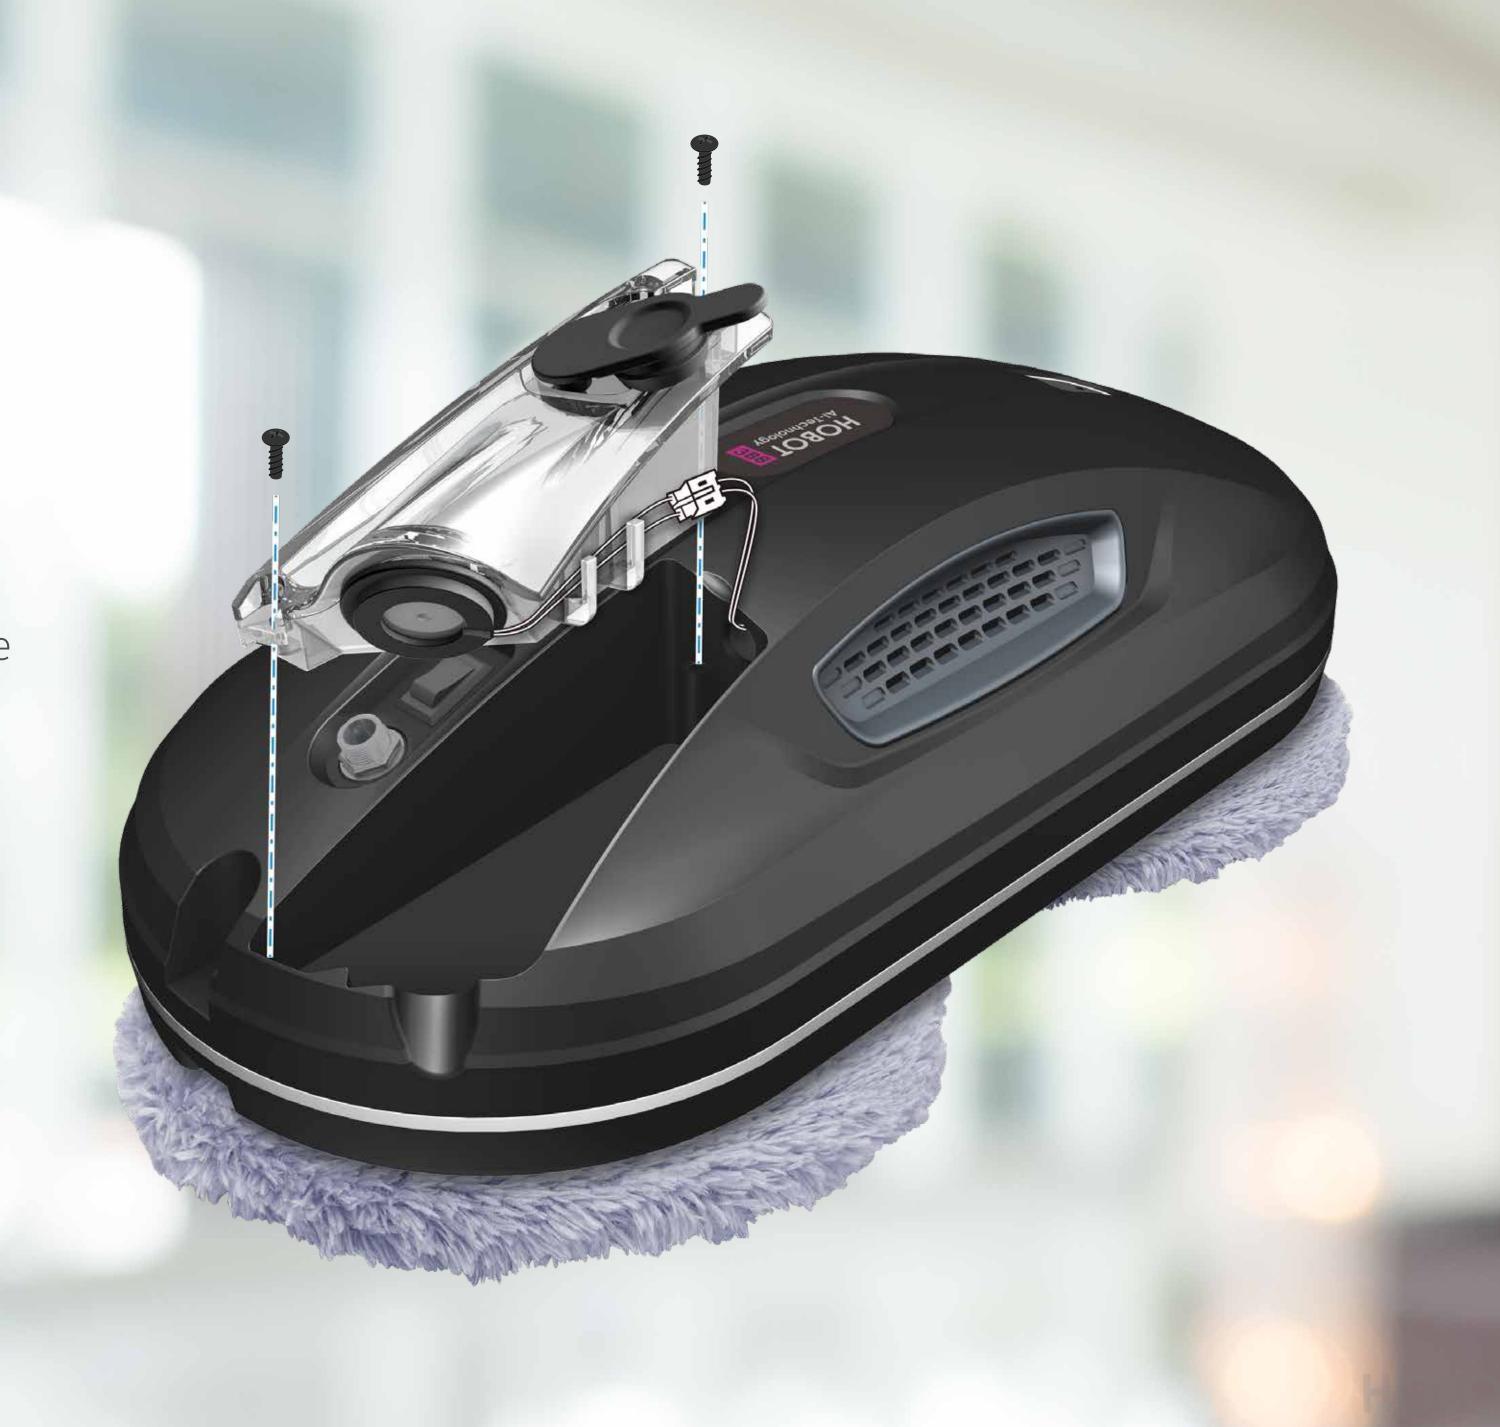

### Replaceable Water Tank

In case needed to replace the clogged ultrasonic spray nozzle, simply replace the entire water tank module with one screw, HOBOT will work as new again!

4.5 meter long safety rope can take up to 200KG force, always tie the safety rope to the indoor fixture when using HOBOT.