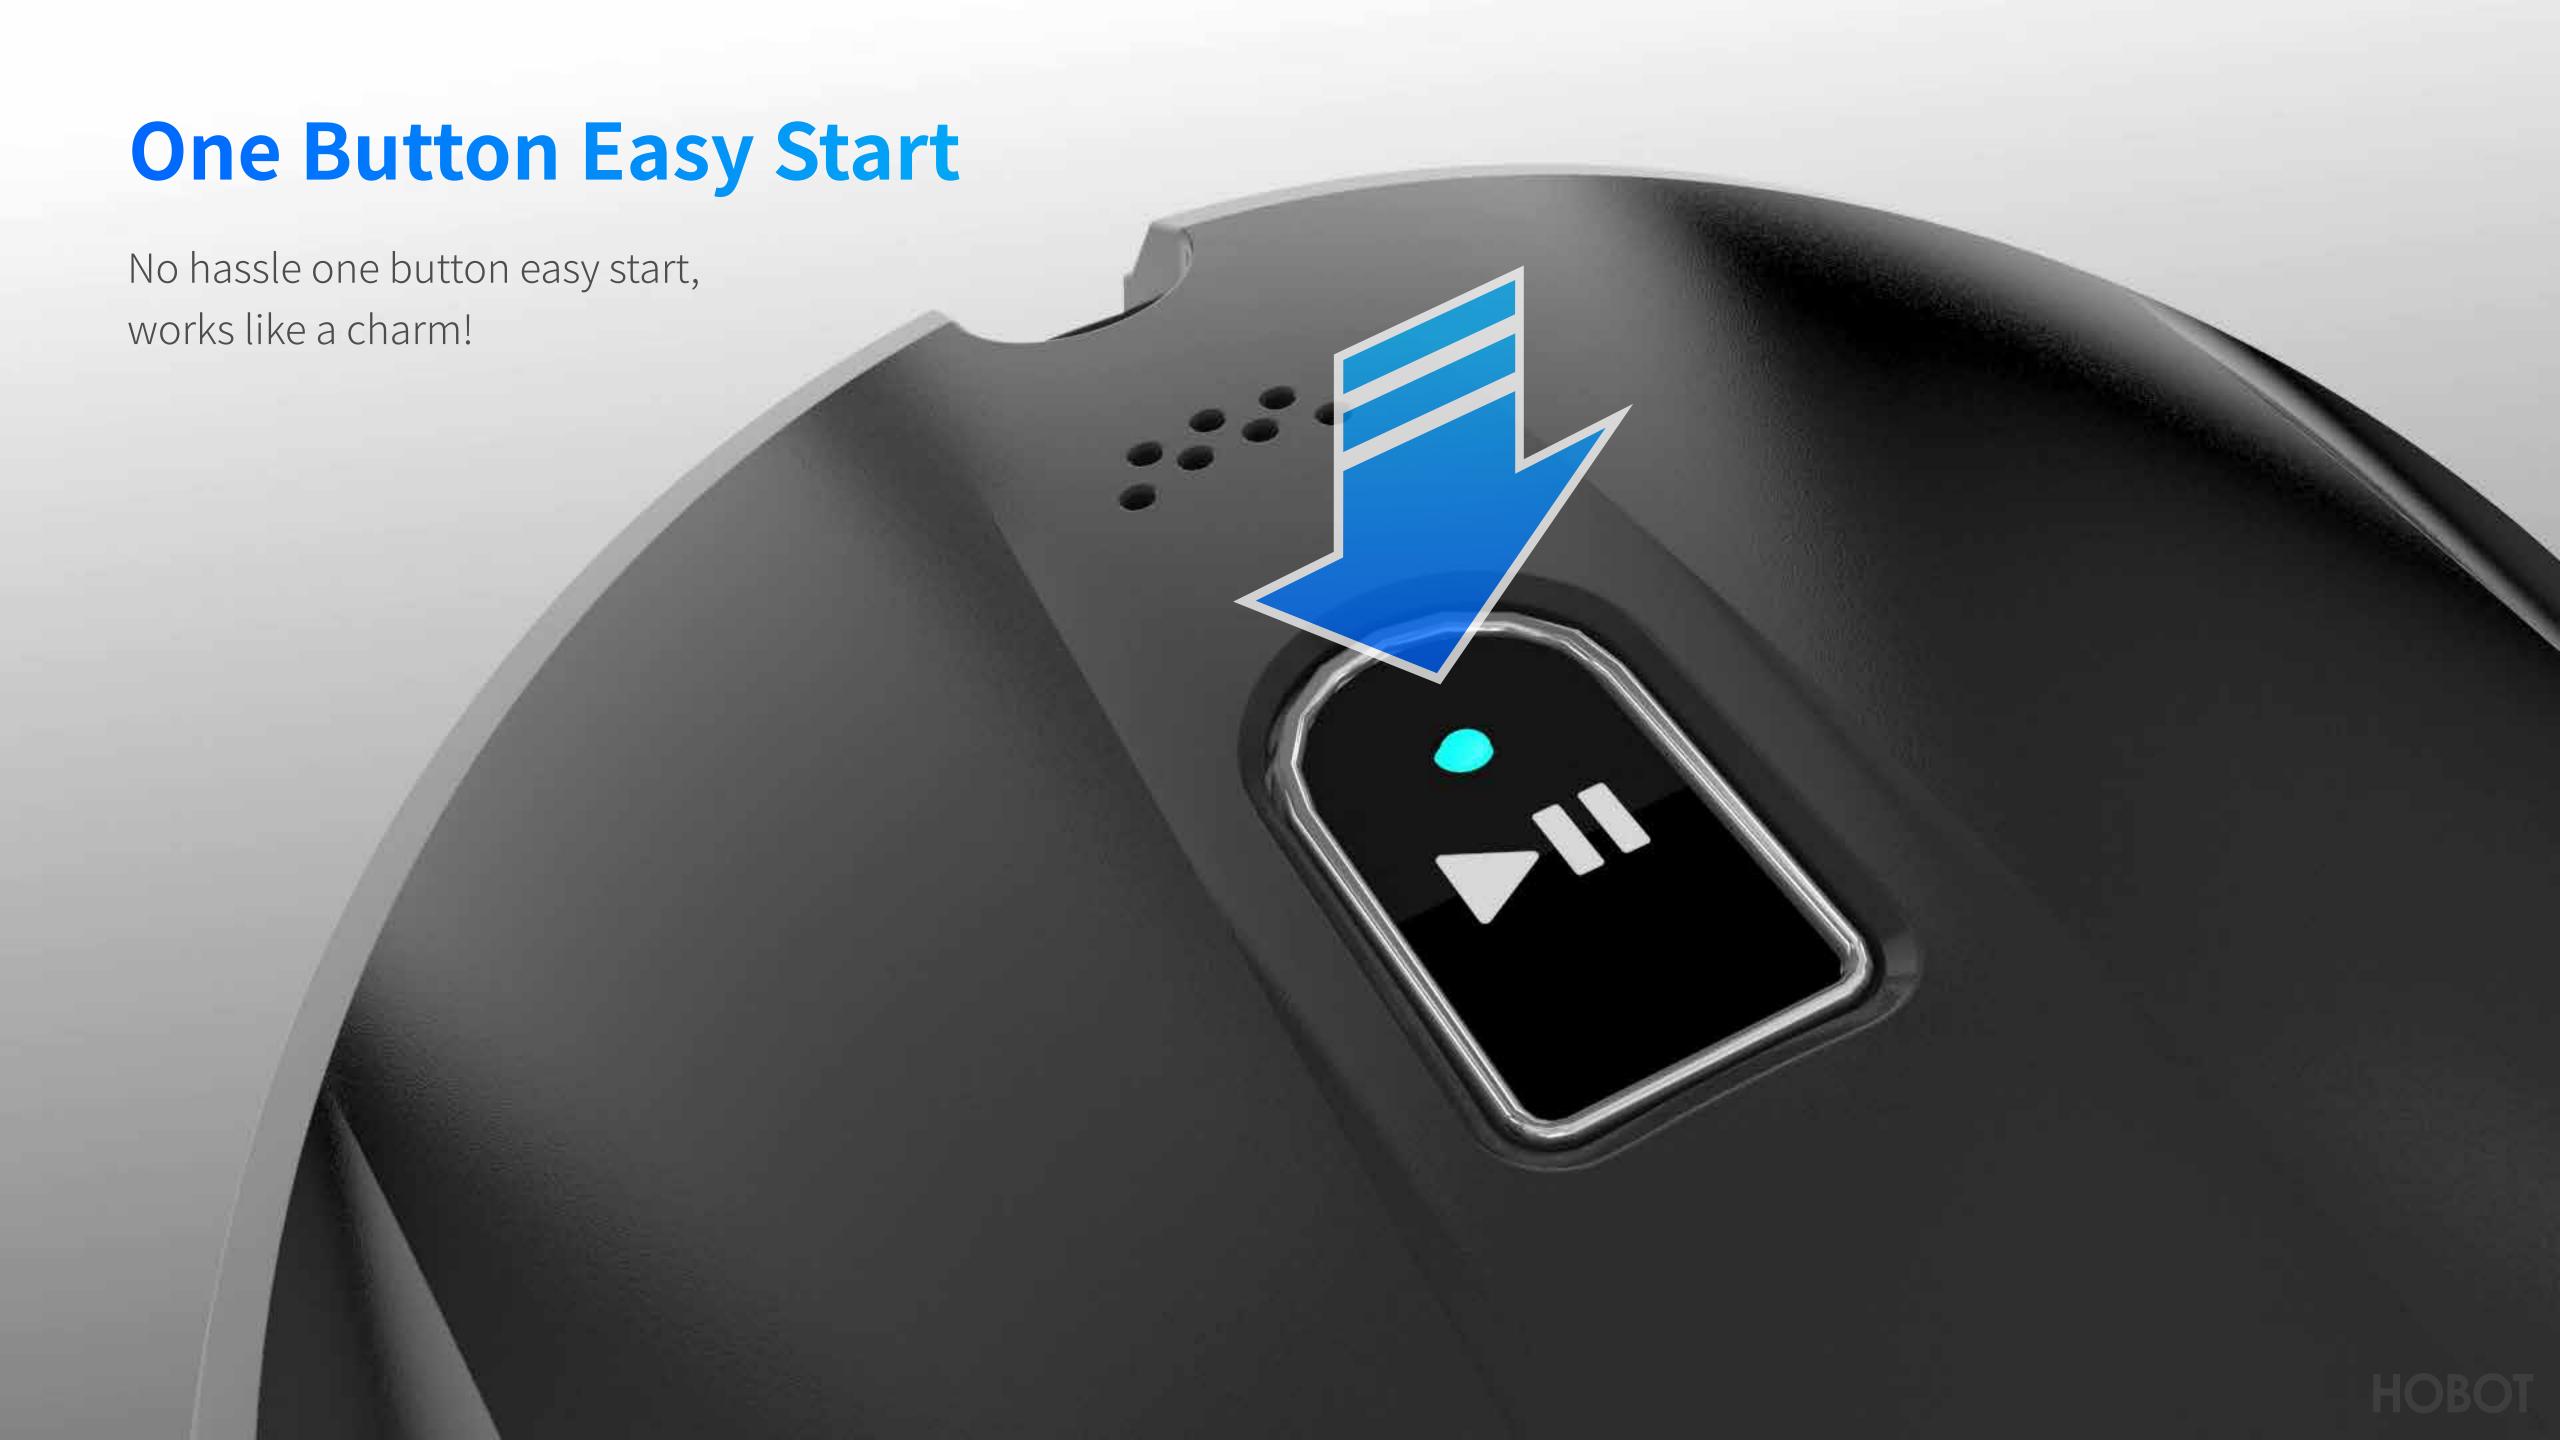

# Safety First Automatic Initialization Check

HOBOT runs a series of the function check and environment check before each task to ensure the best performance and result.

The very fine and soft synthetic fabric strands are ideal for cleaning glass, removing dust and dirt in ease and leaving no mark.