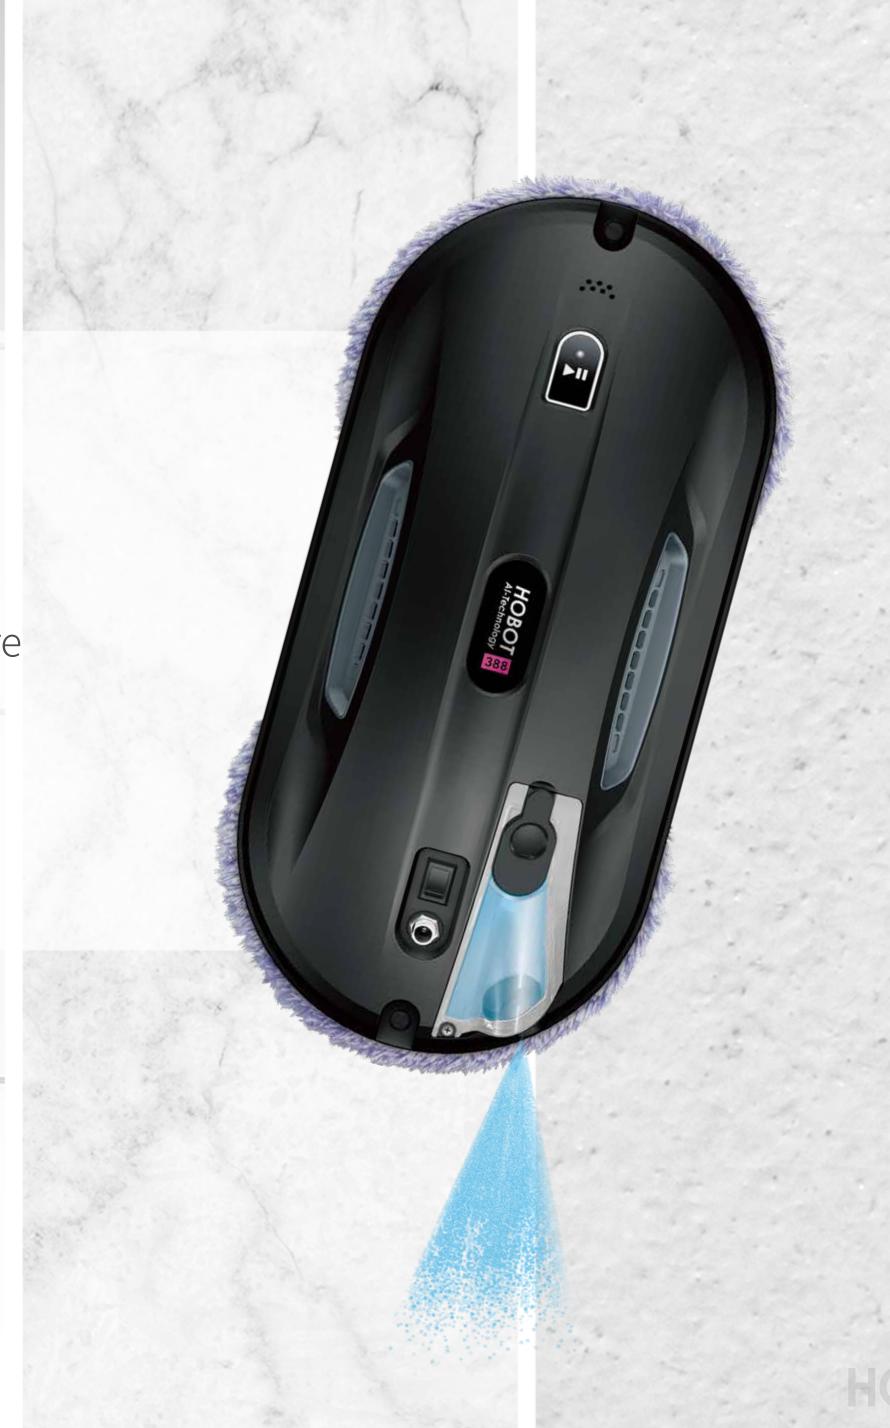

### Replaceable Water Tank

In case needed to replace the clogged ultrasonic spray nozzle, simply replace the entire water tank module with one screw, HOBOT will work as new again!

4.5 meter long safety rope can take up to 200KG force, always tie the safety rope to the indoor fixture when using HOBOT.

#### **Extra Secure DC Power Connector**

HOBOT will stay wired through the extra secured DC power connecter to ensure you a carefree experience.

5 kg