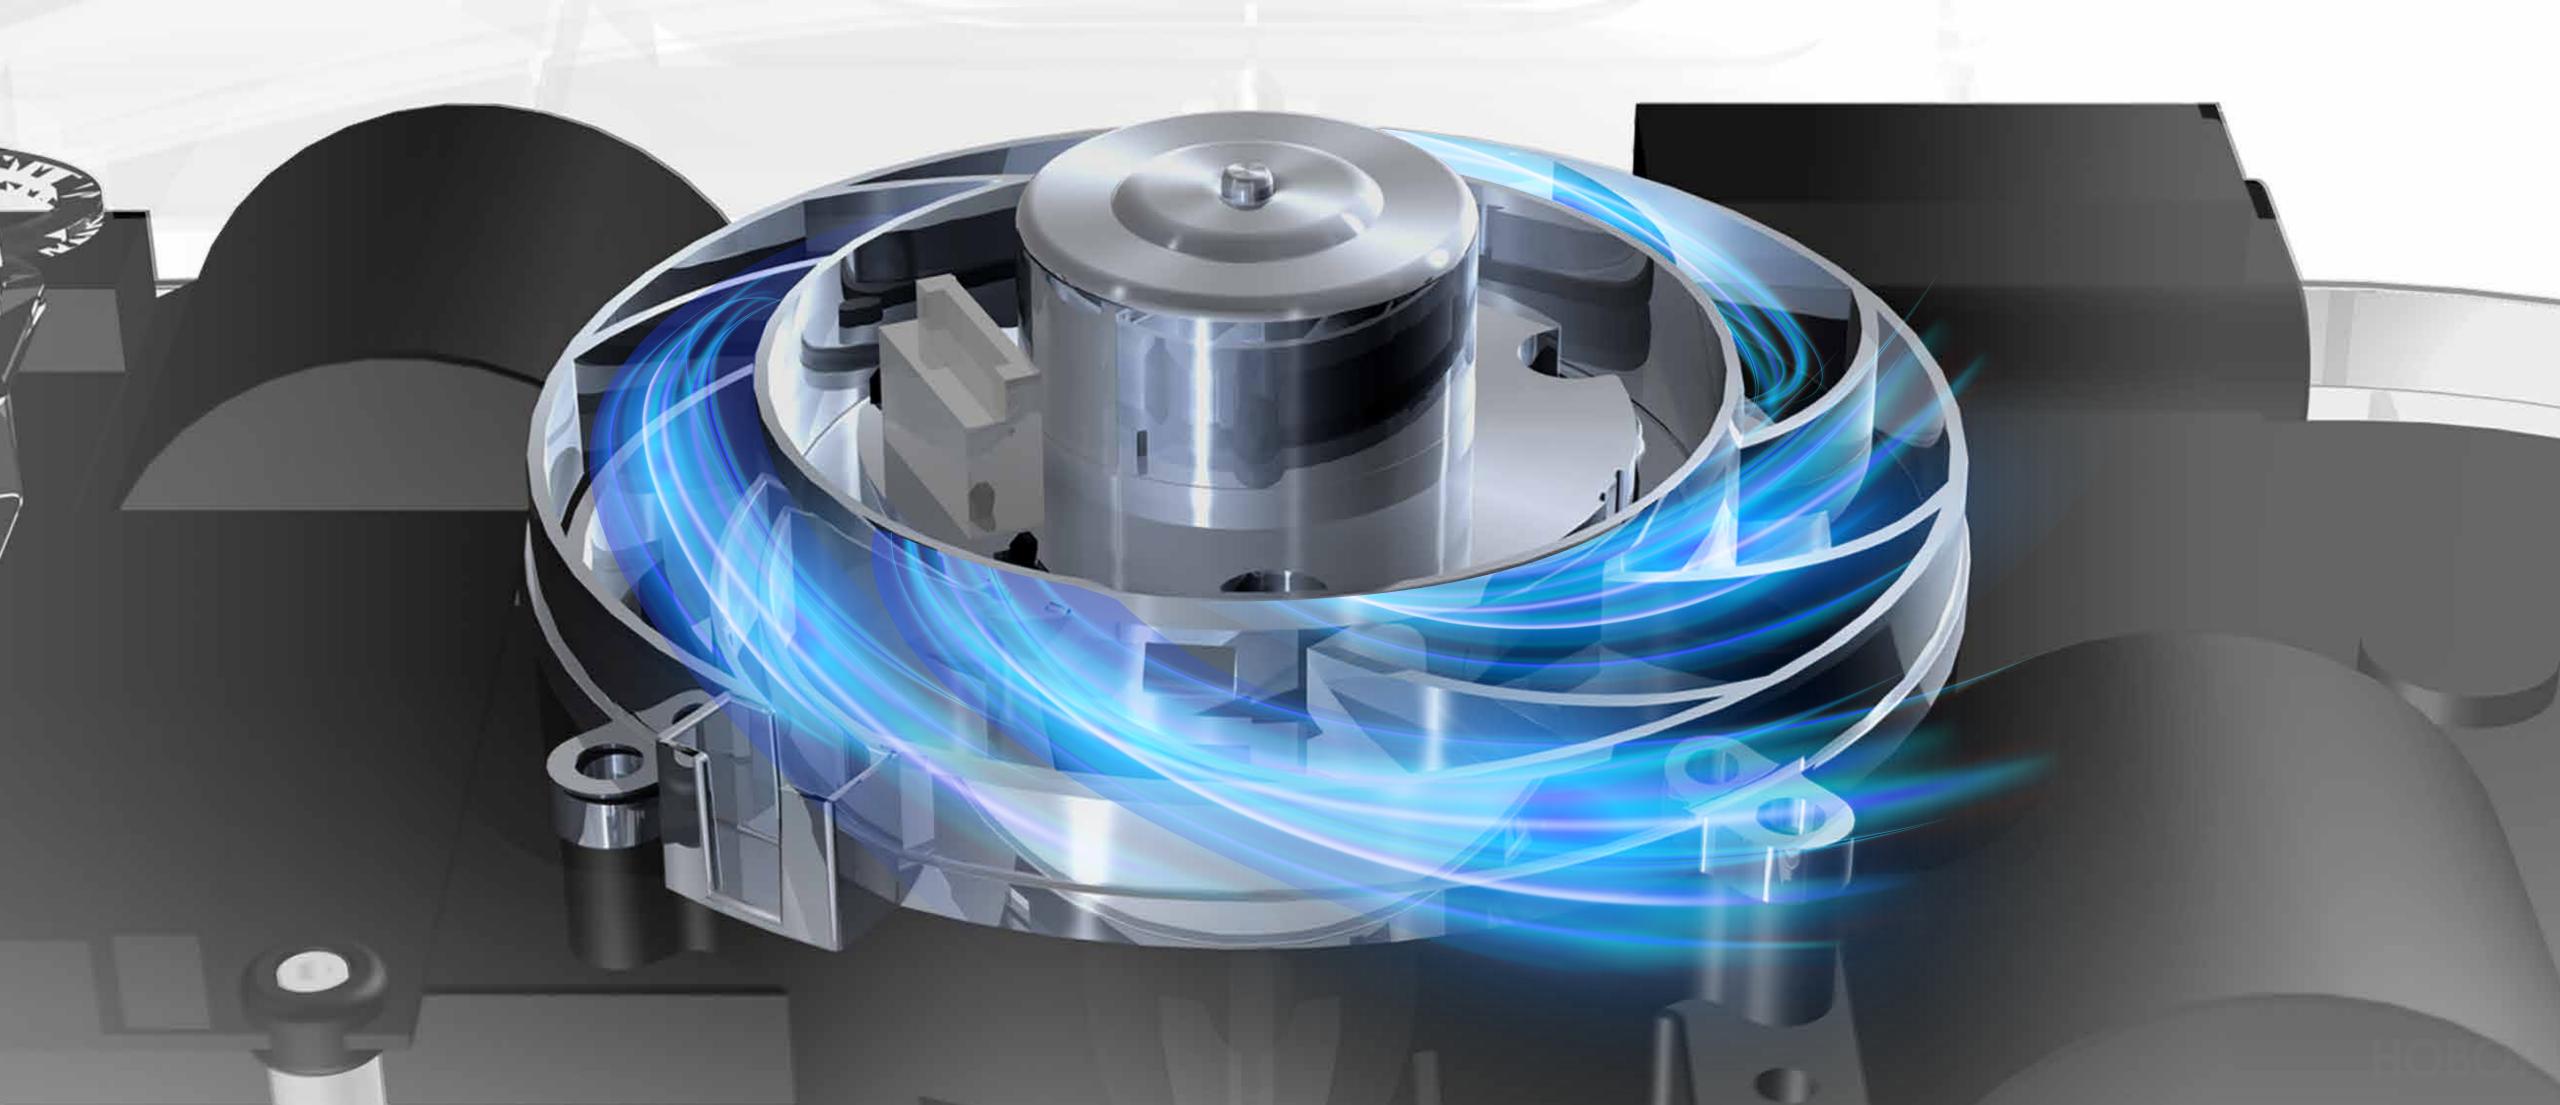

### Vacuum Motor Designed

A forceful vacuum sucks out a large proportion of the dust and also helps two cleaning wheels covered with a microfiber cloth extra removing the impurities.

### **Brushless DC Motor and Metal Fan**

High-efficiency brushless DC motor and metal fan bring long life expectancy, high durability and low noise.