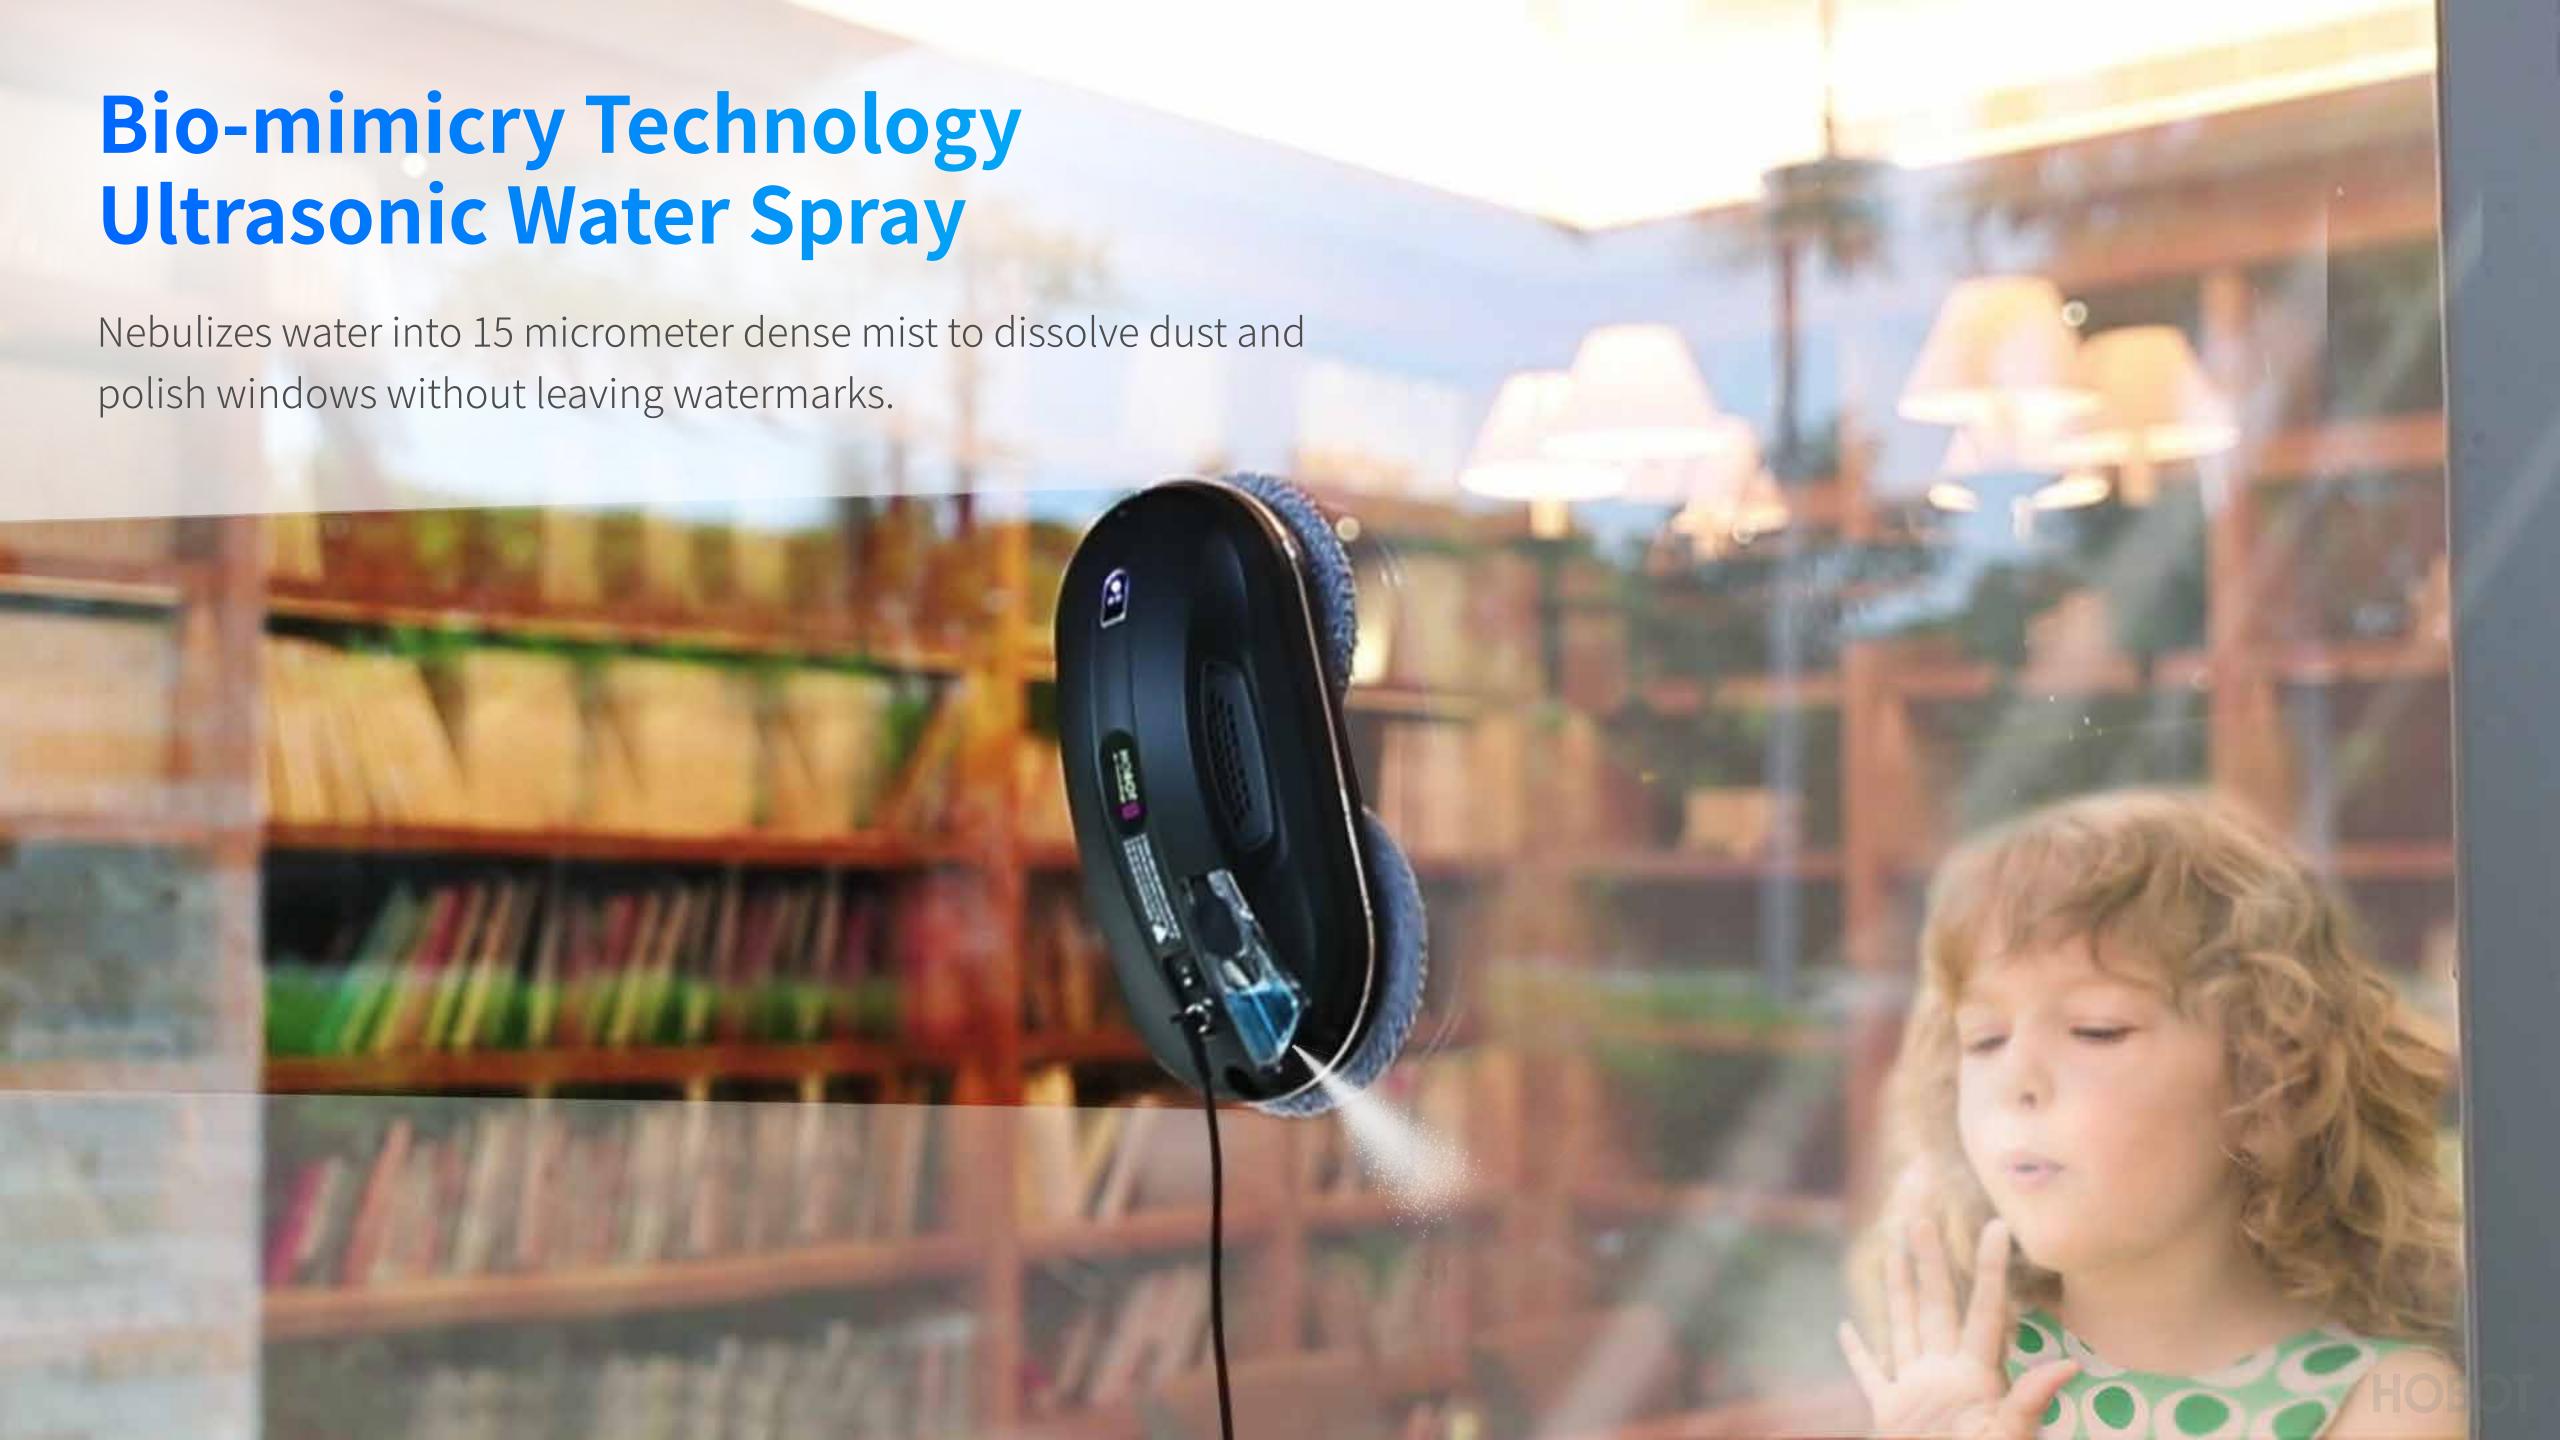

### Water spray evenly and perfectly

Nebulized water is sprayed evenly on the surface of the window then left a beautiful C-Curve while operating. Elegantly remove the stubborn dust off the window with evenly and perfectly water spray.