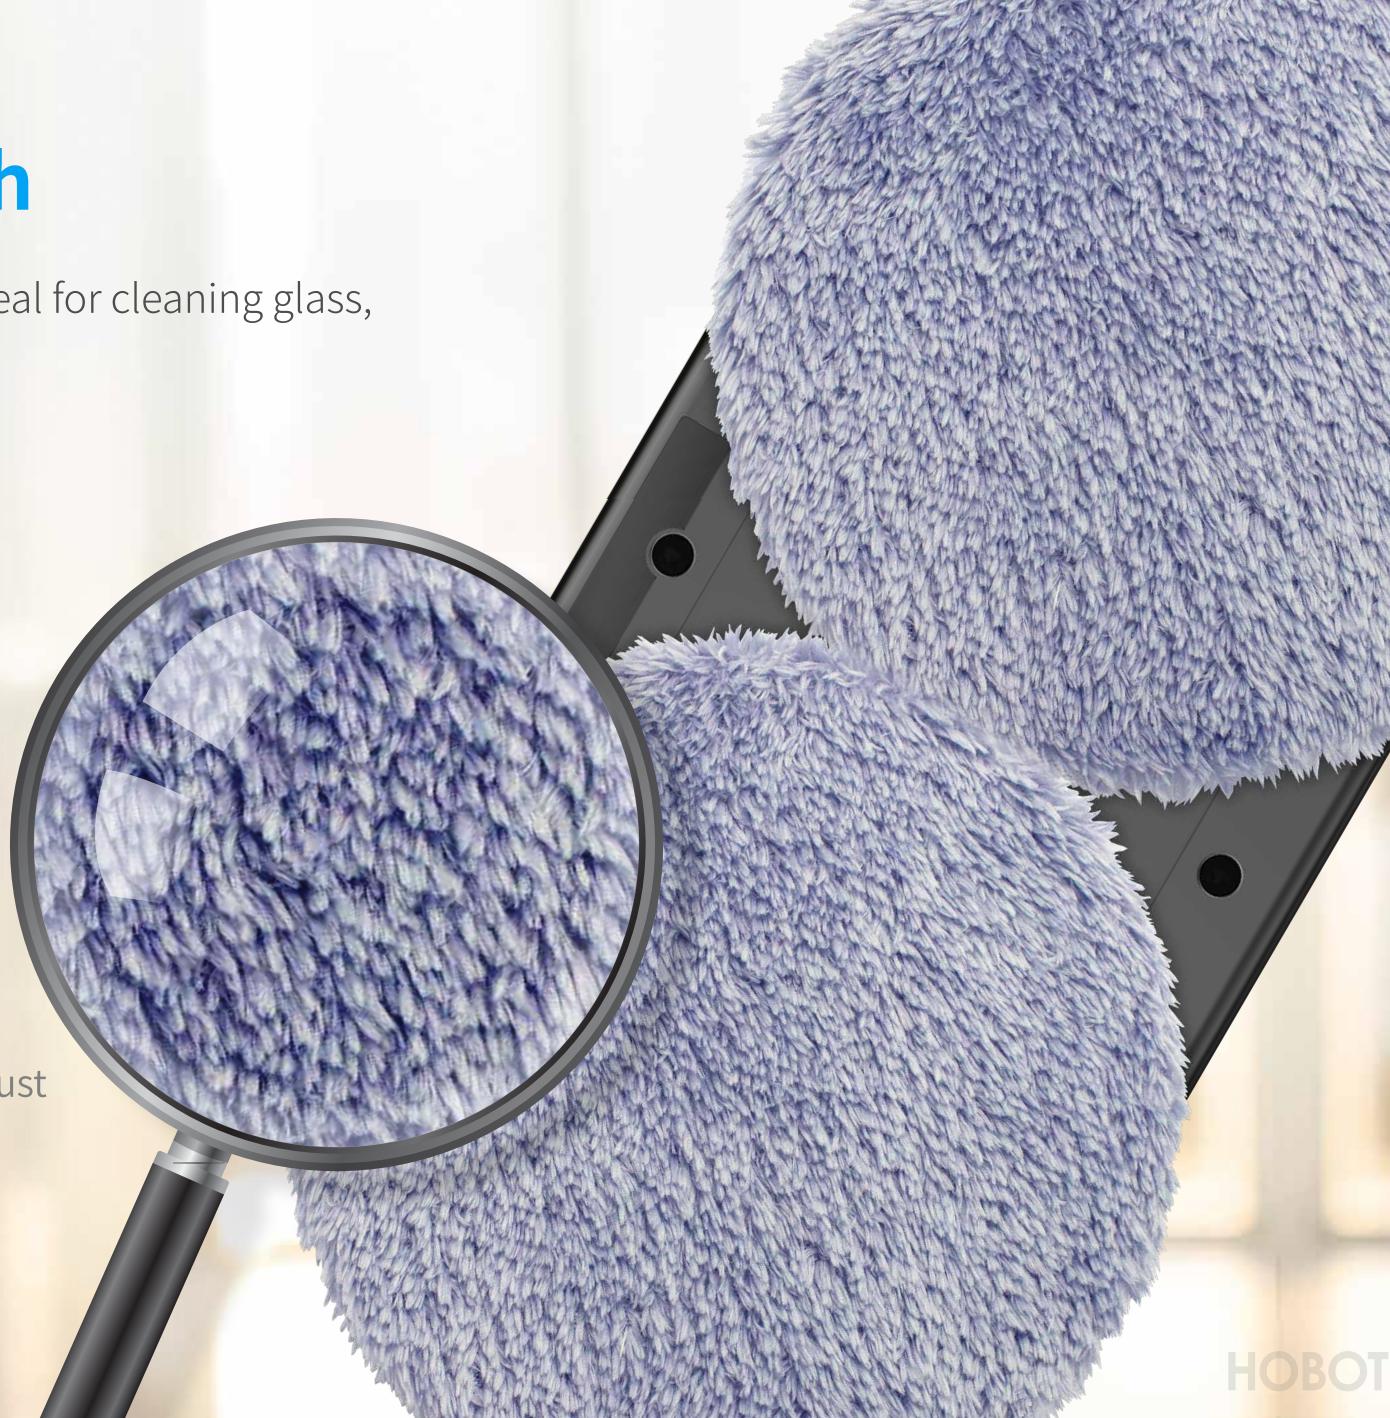

# Safety First Automatic Initialization Check

HOBOT runs a series of the function check and environment check before each task to ensure the best performance and result.

The very fine and soft synthetic fabric strands are ideal for cleaning glass, removing dust and dirt in ease and leaving no mark.