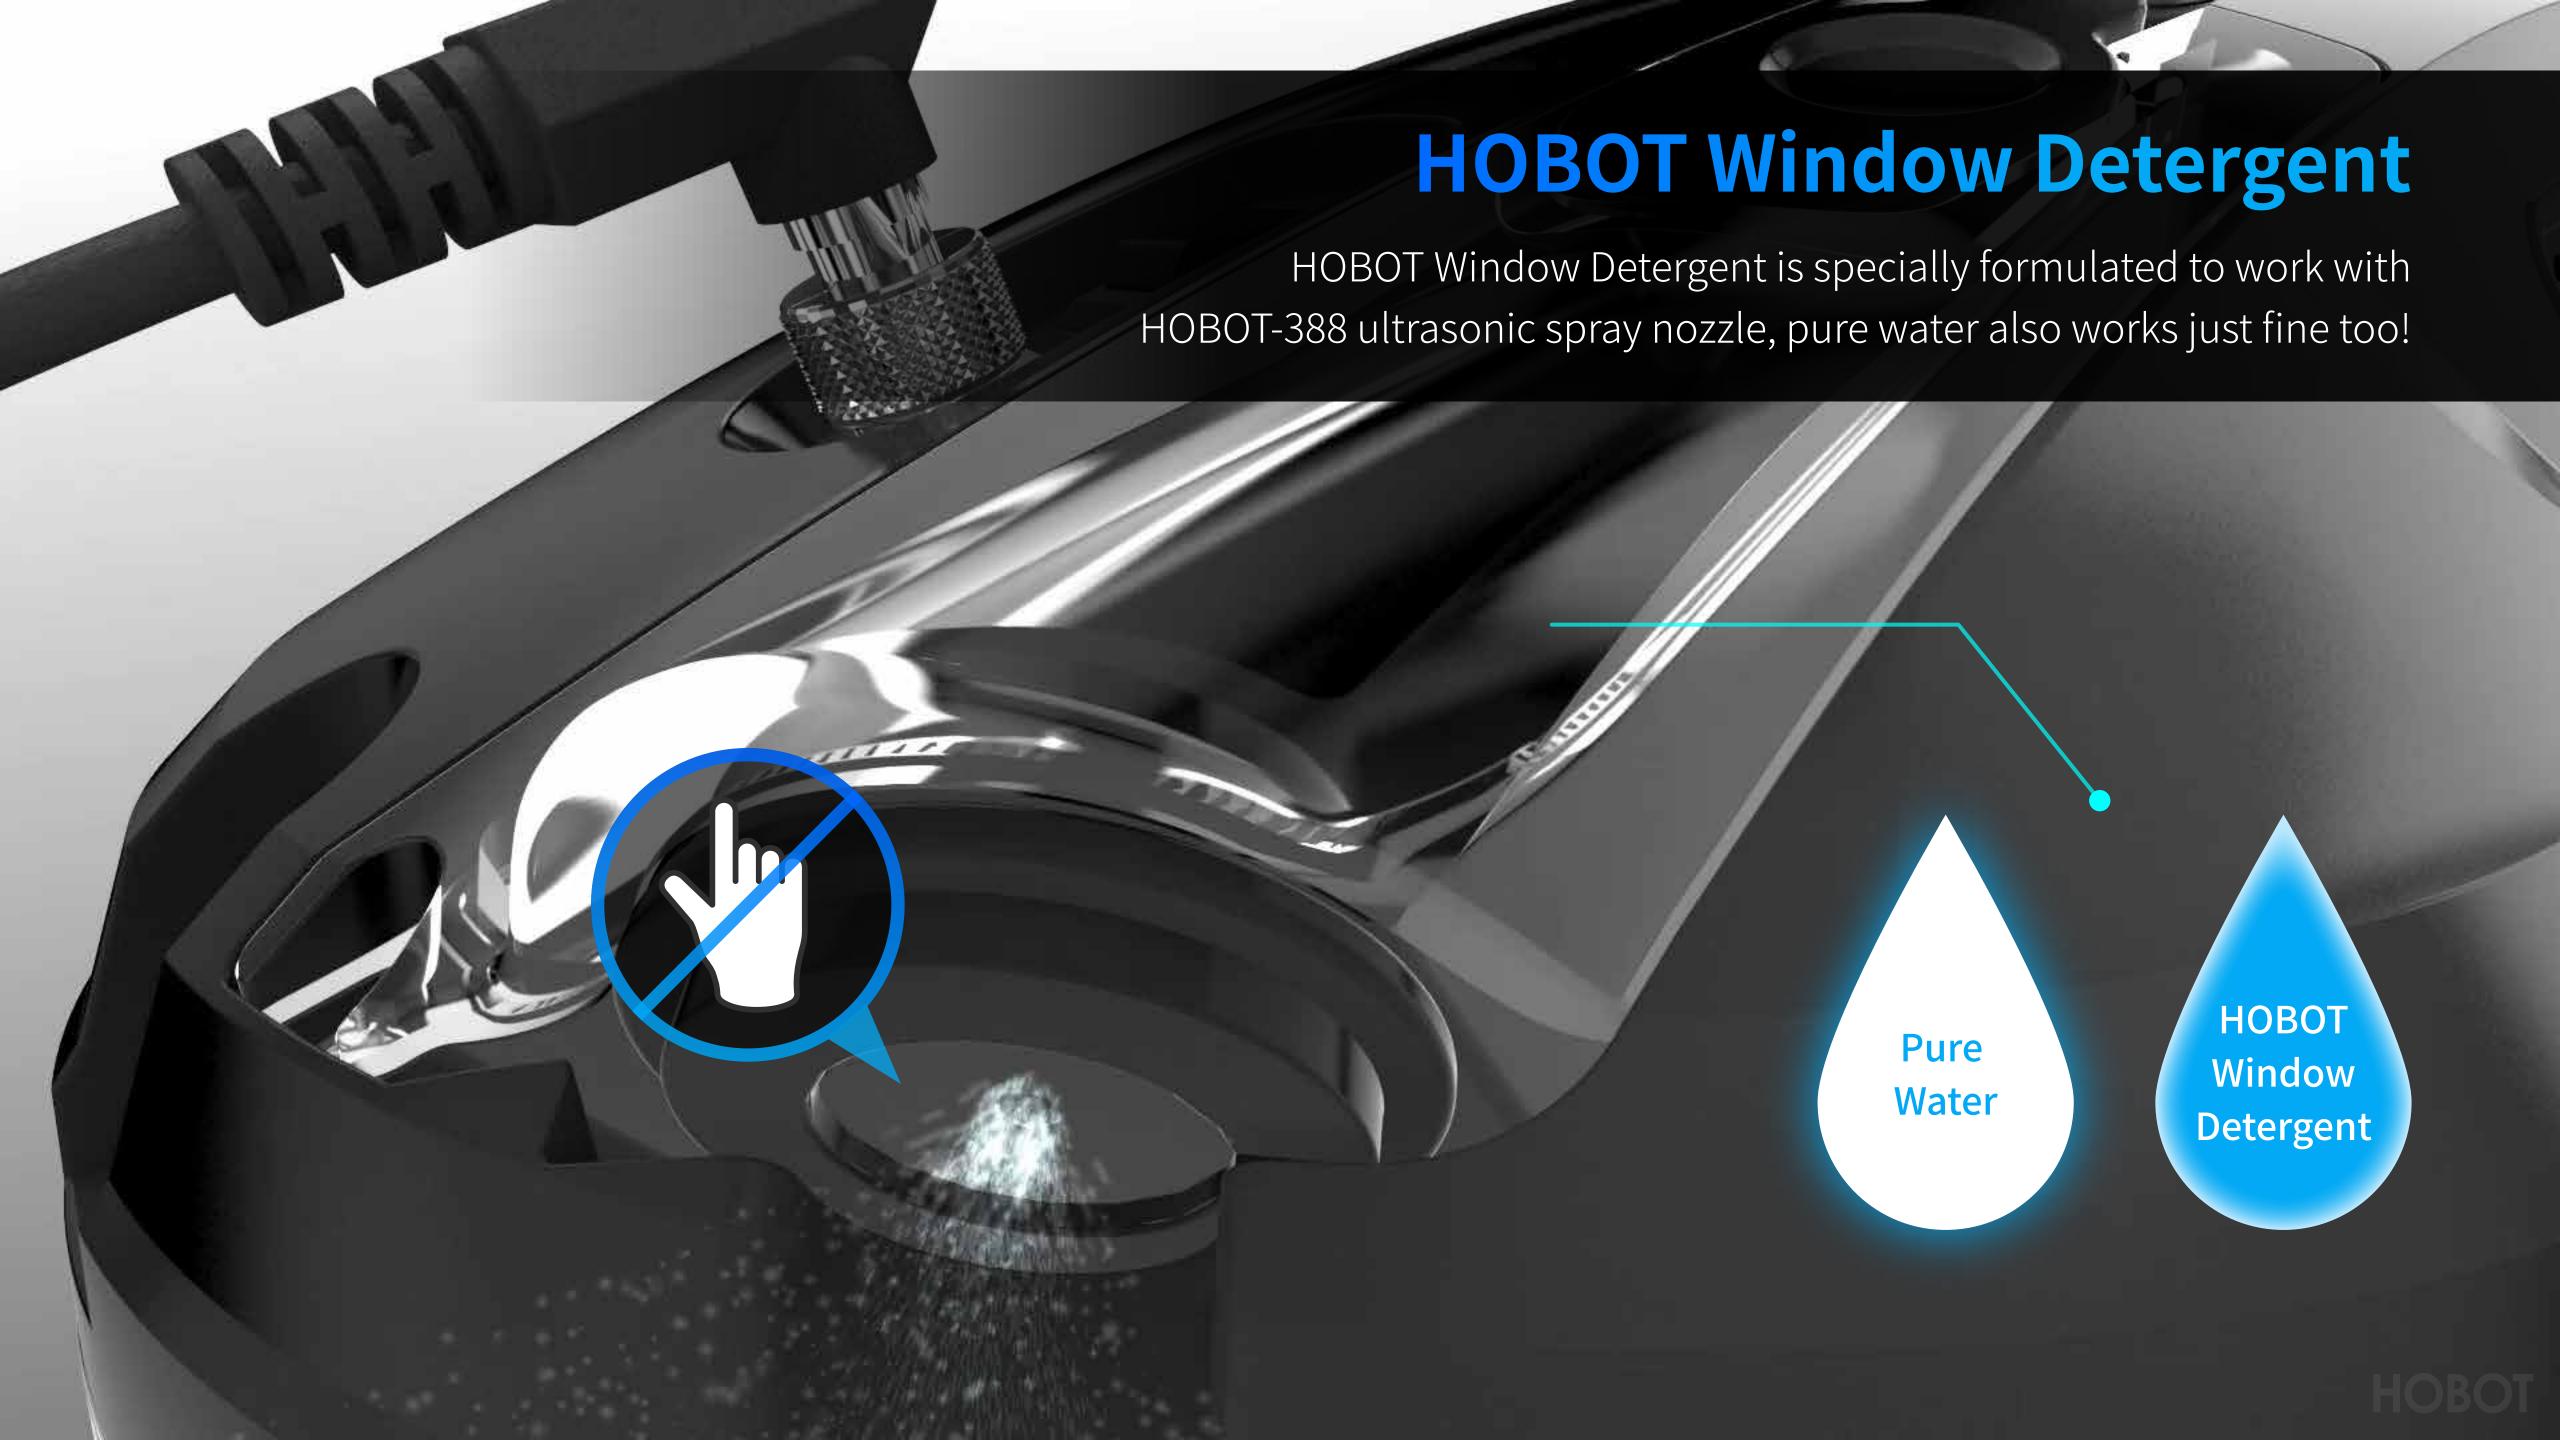

### Replaceable Water Tank

In case needed to replace the clogged ultrasonic spray nozzle, simply replace the entire water tank module with one screw, HOBOT will work as new again!

4.5 meter long safety rope can take up to 200KG force, always tie the safety rope to the indoor fixture when using HOBOT.