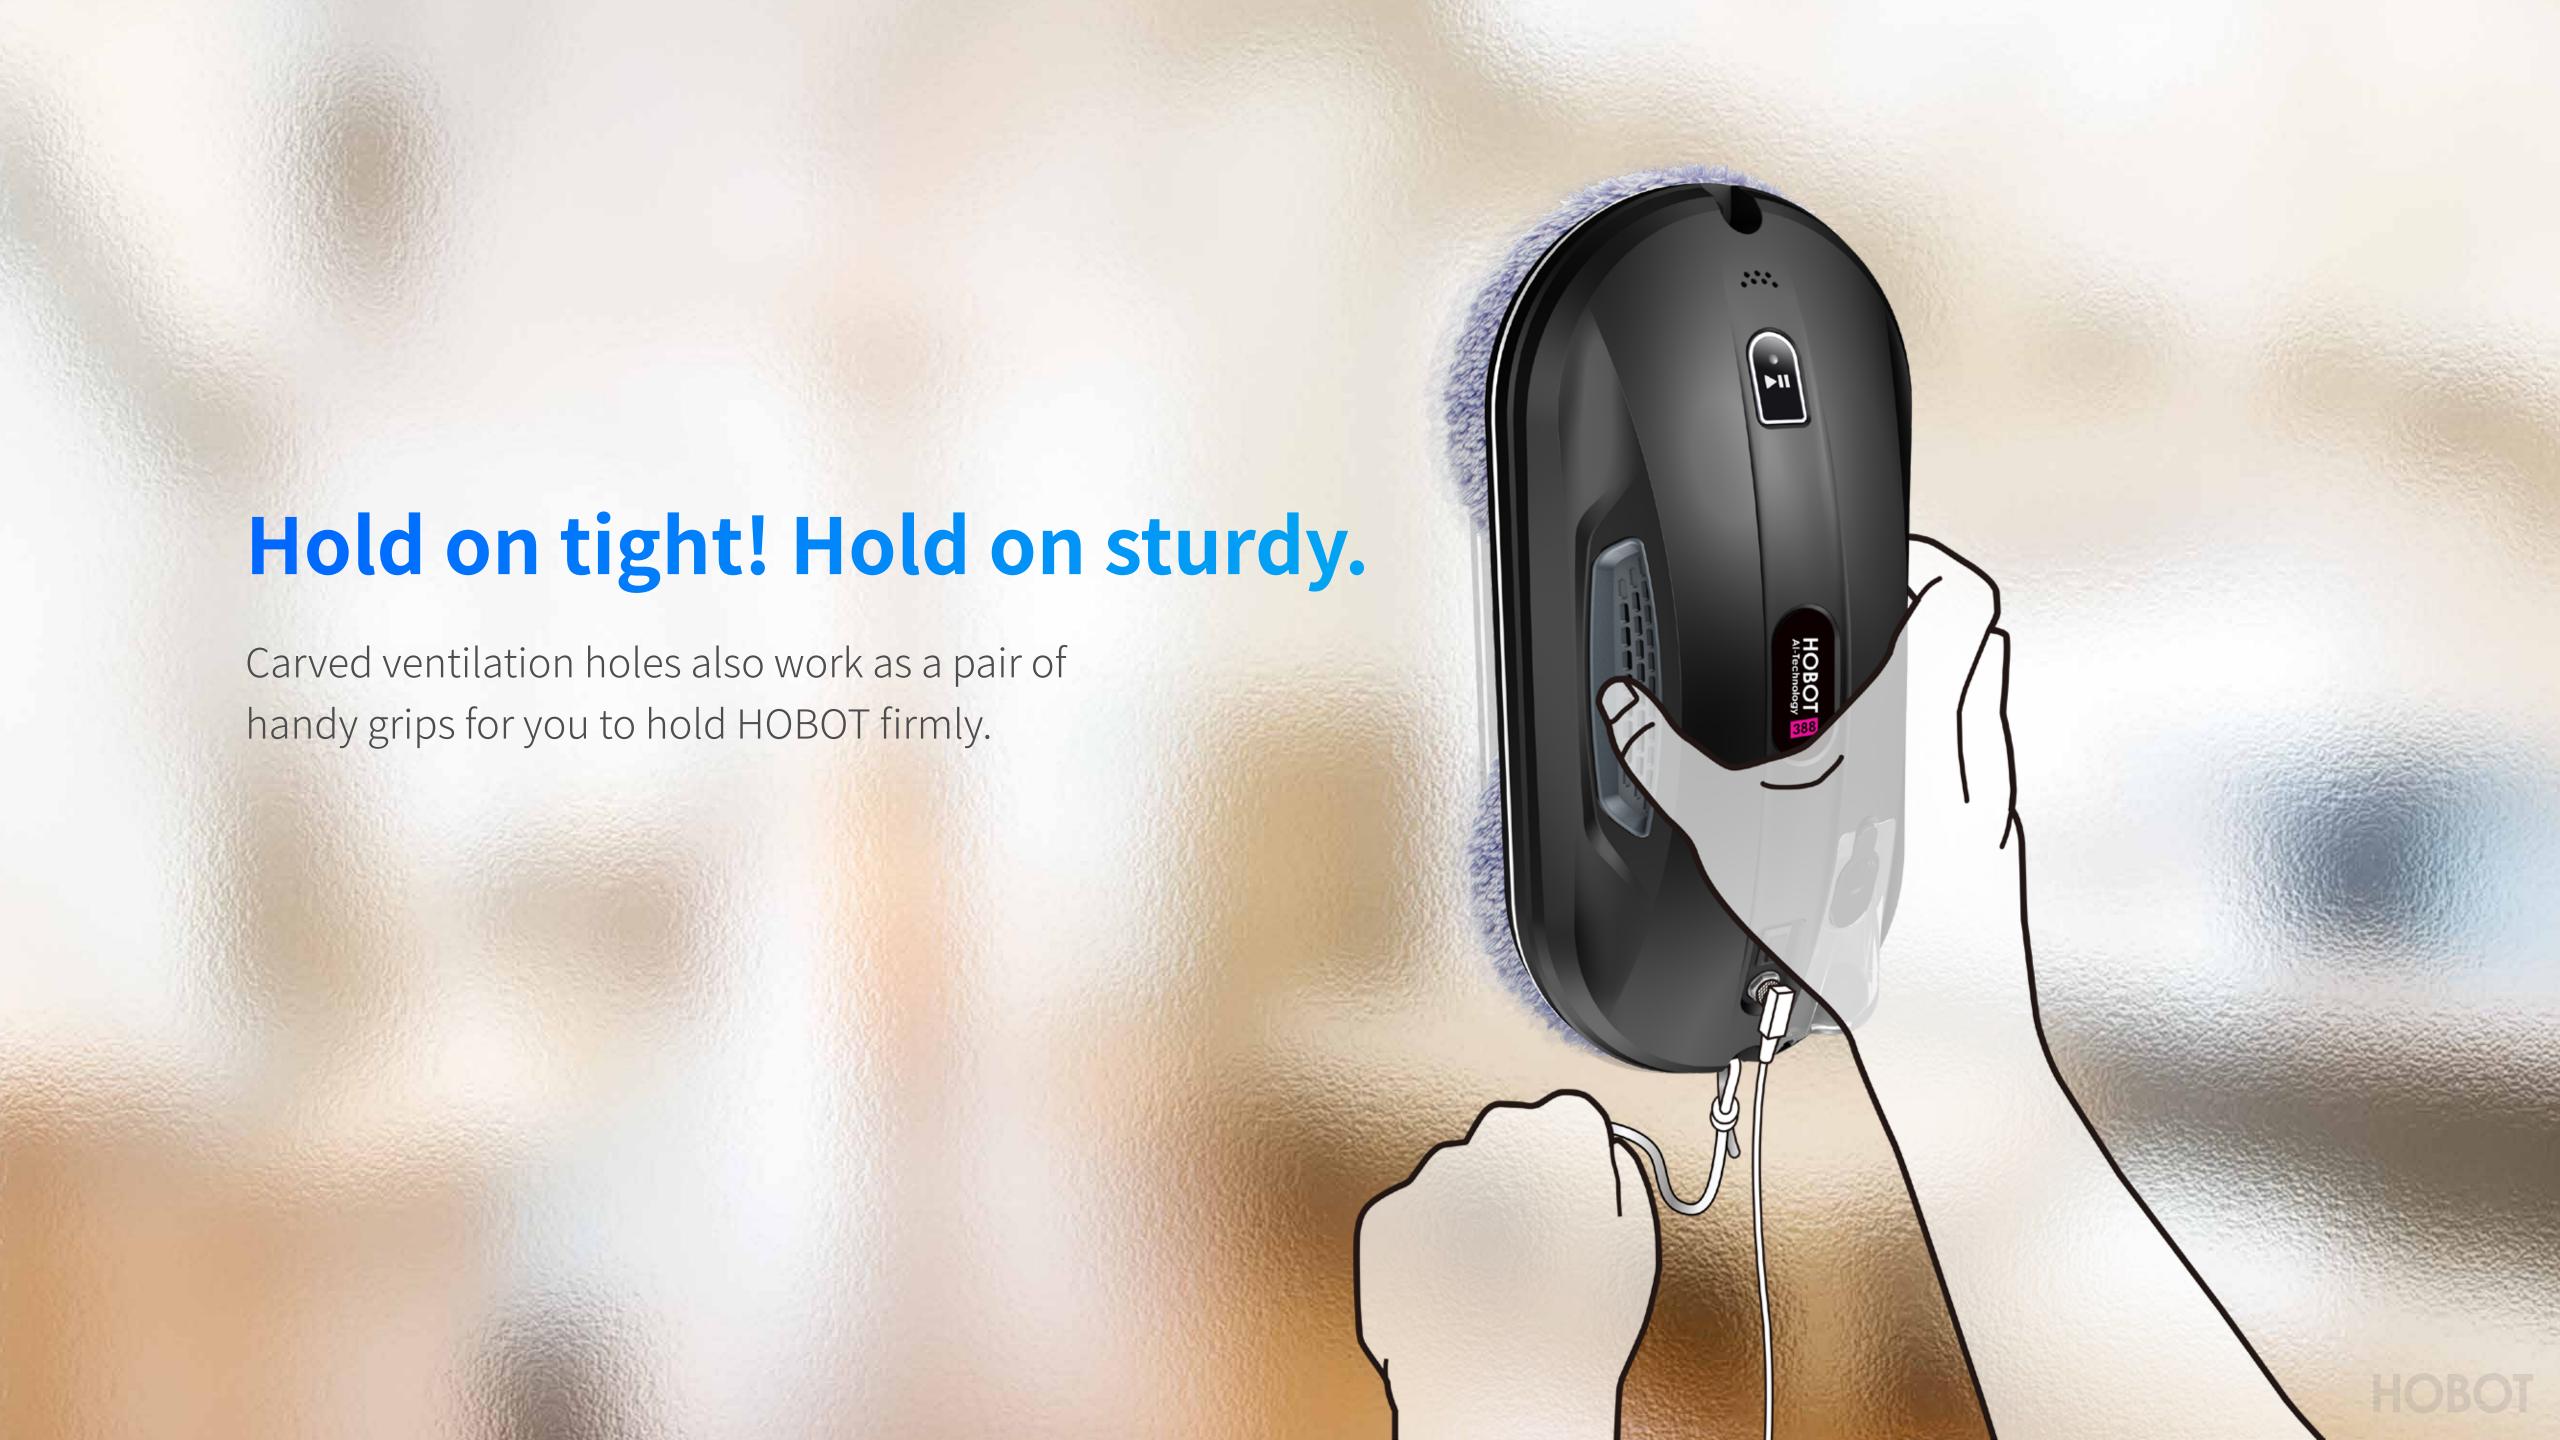

### Replaceable Water Tank

In case needed to replace the clogged ultrasonic spray nozzle, simply replace the entire water tank module with one screw, HOBOT will work as new again!

4.5 meter long safety rope can take up to 200KG force, always tie the safety rope to the indoor fixture when using HOBOT.