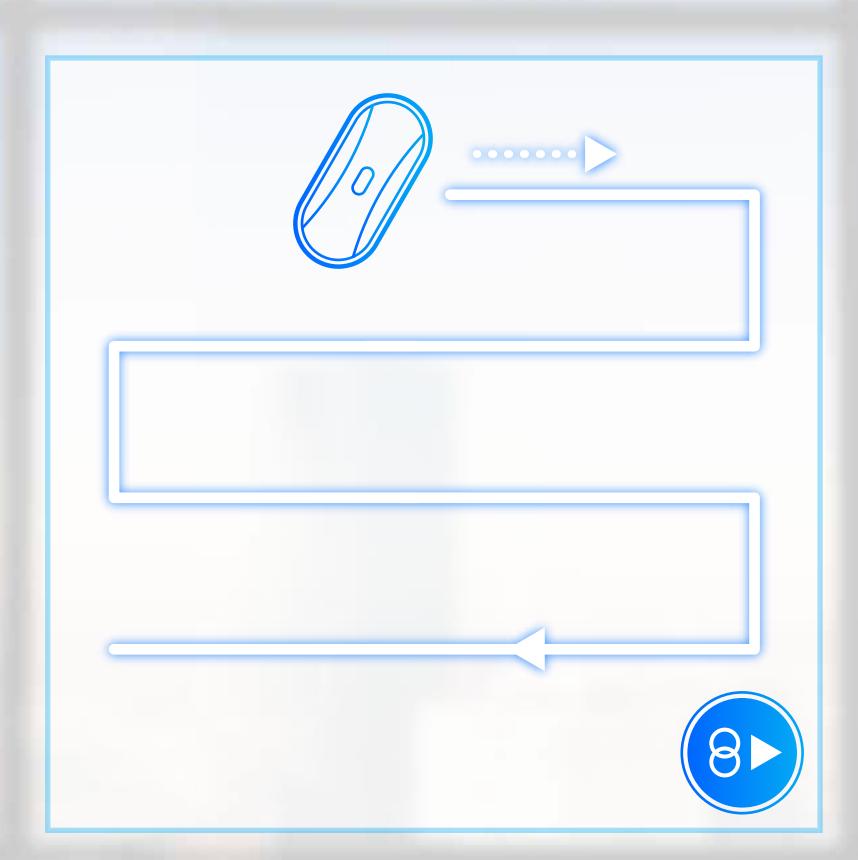

### Al Smart Route Plan for Through Cleaning

HOBOT moves horizontally from top to bottom and cleans the window thoroughly.