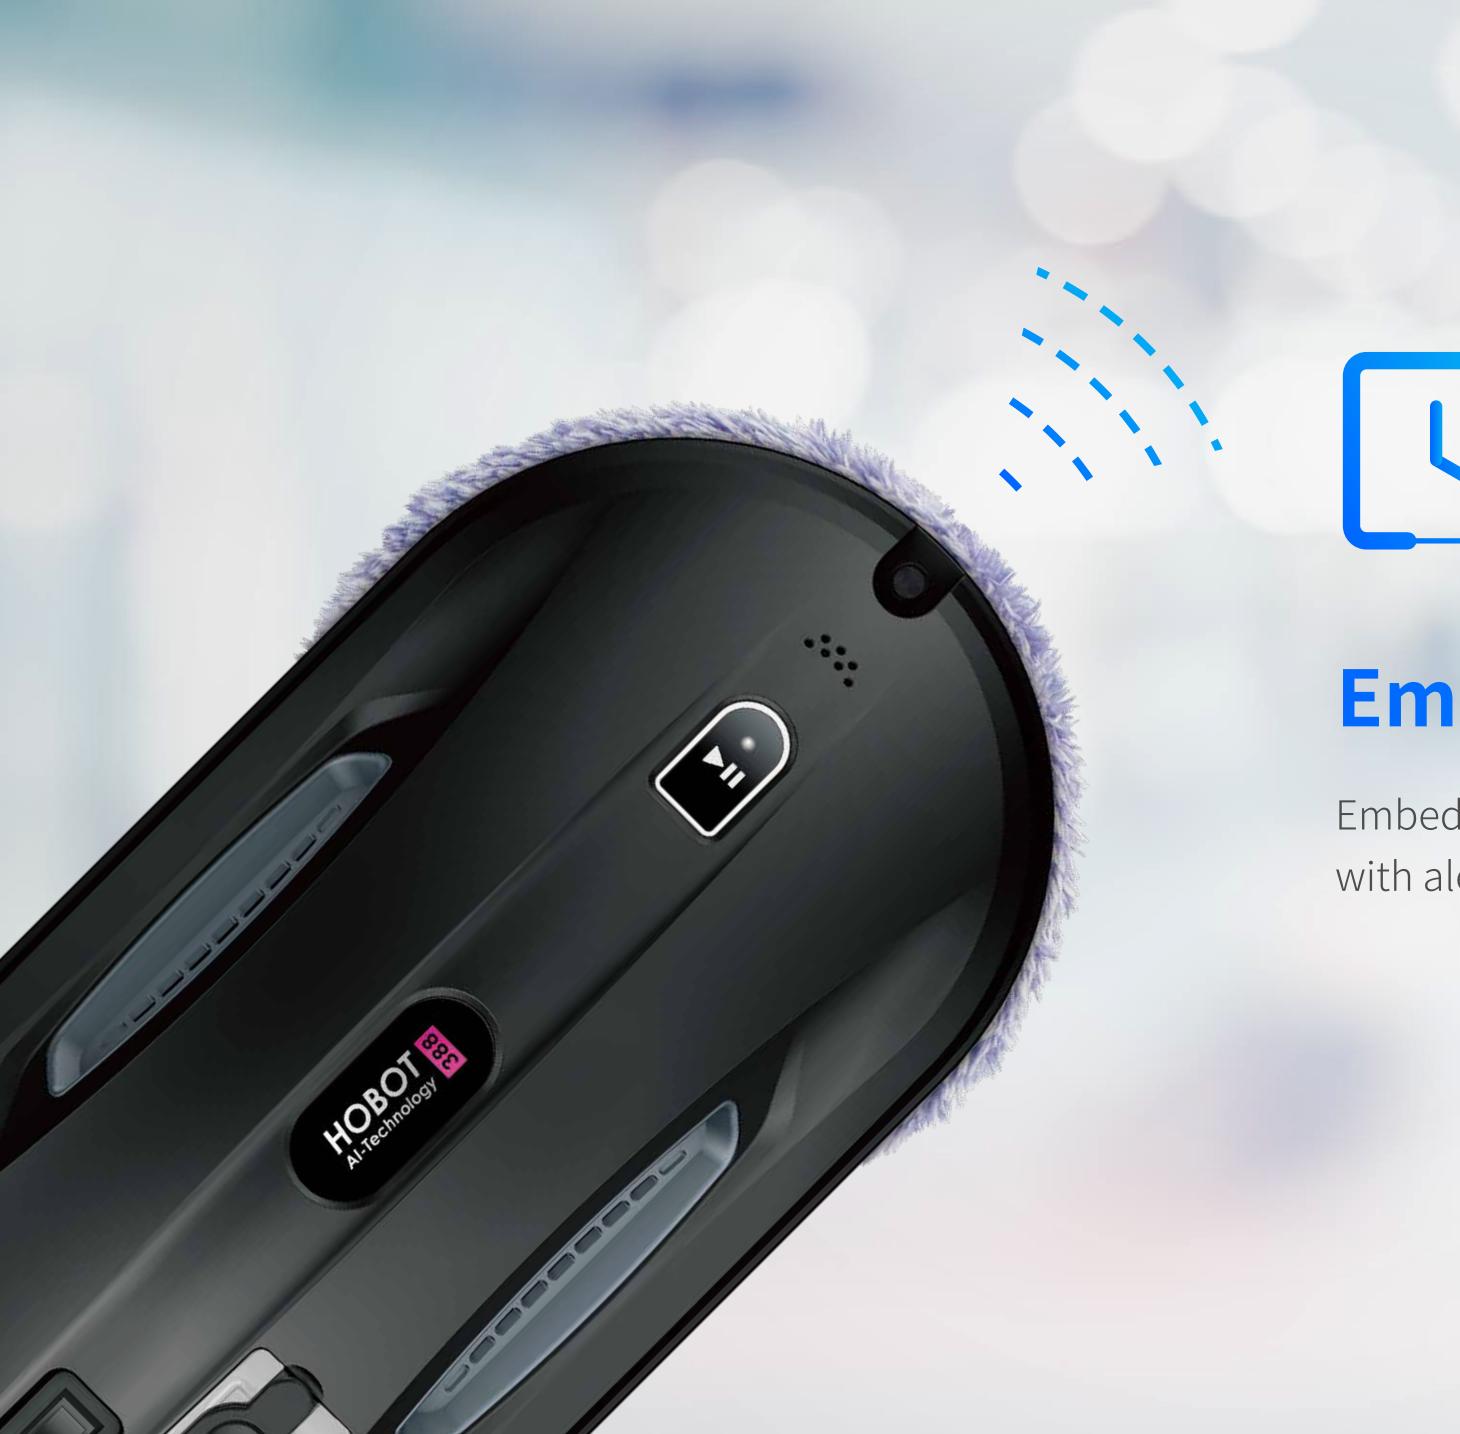

### **Embedded UPS System**

Embedded UPS keeps HOBOT staying in position with alerting sound for 20 minutes.