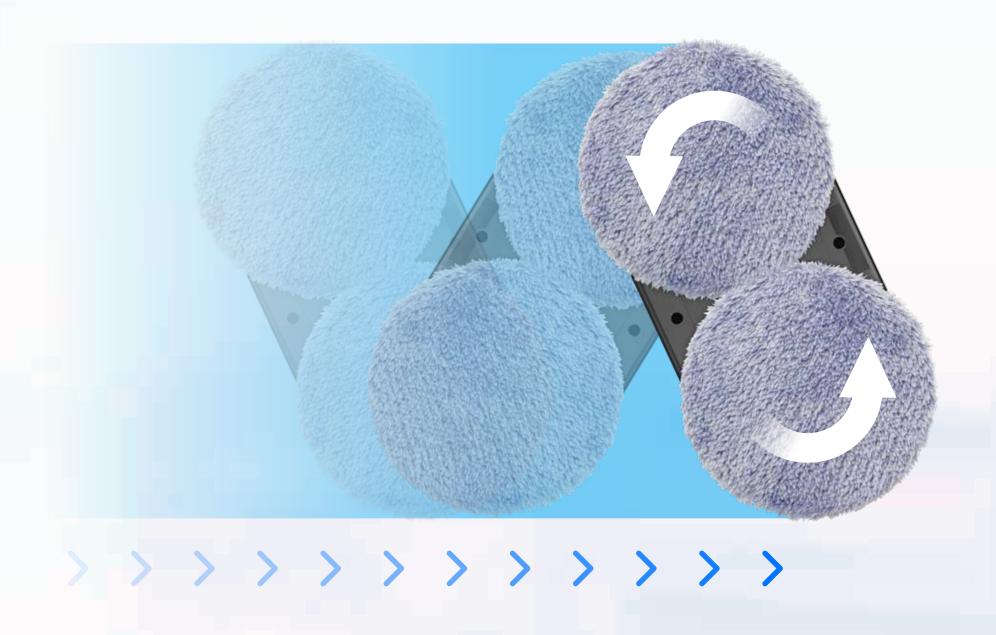

# Two Specially-Designed Cleaning Wheels

Up to 70 rpm of rotated wiping to restore the window sparkling clean by imitating hand gestures to brush glass.