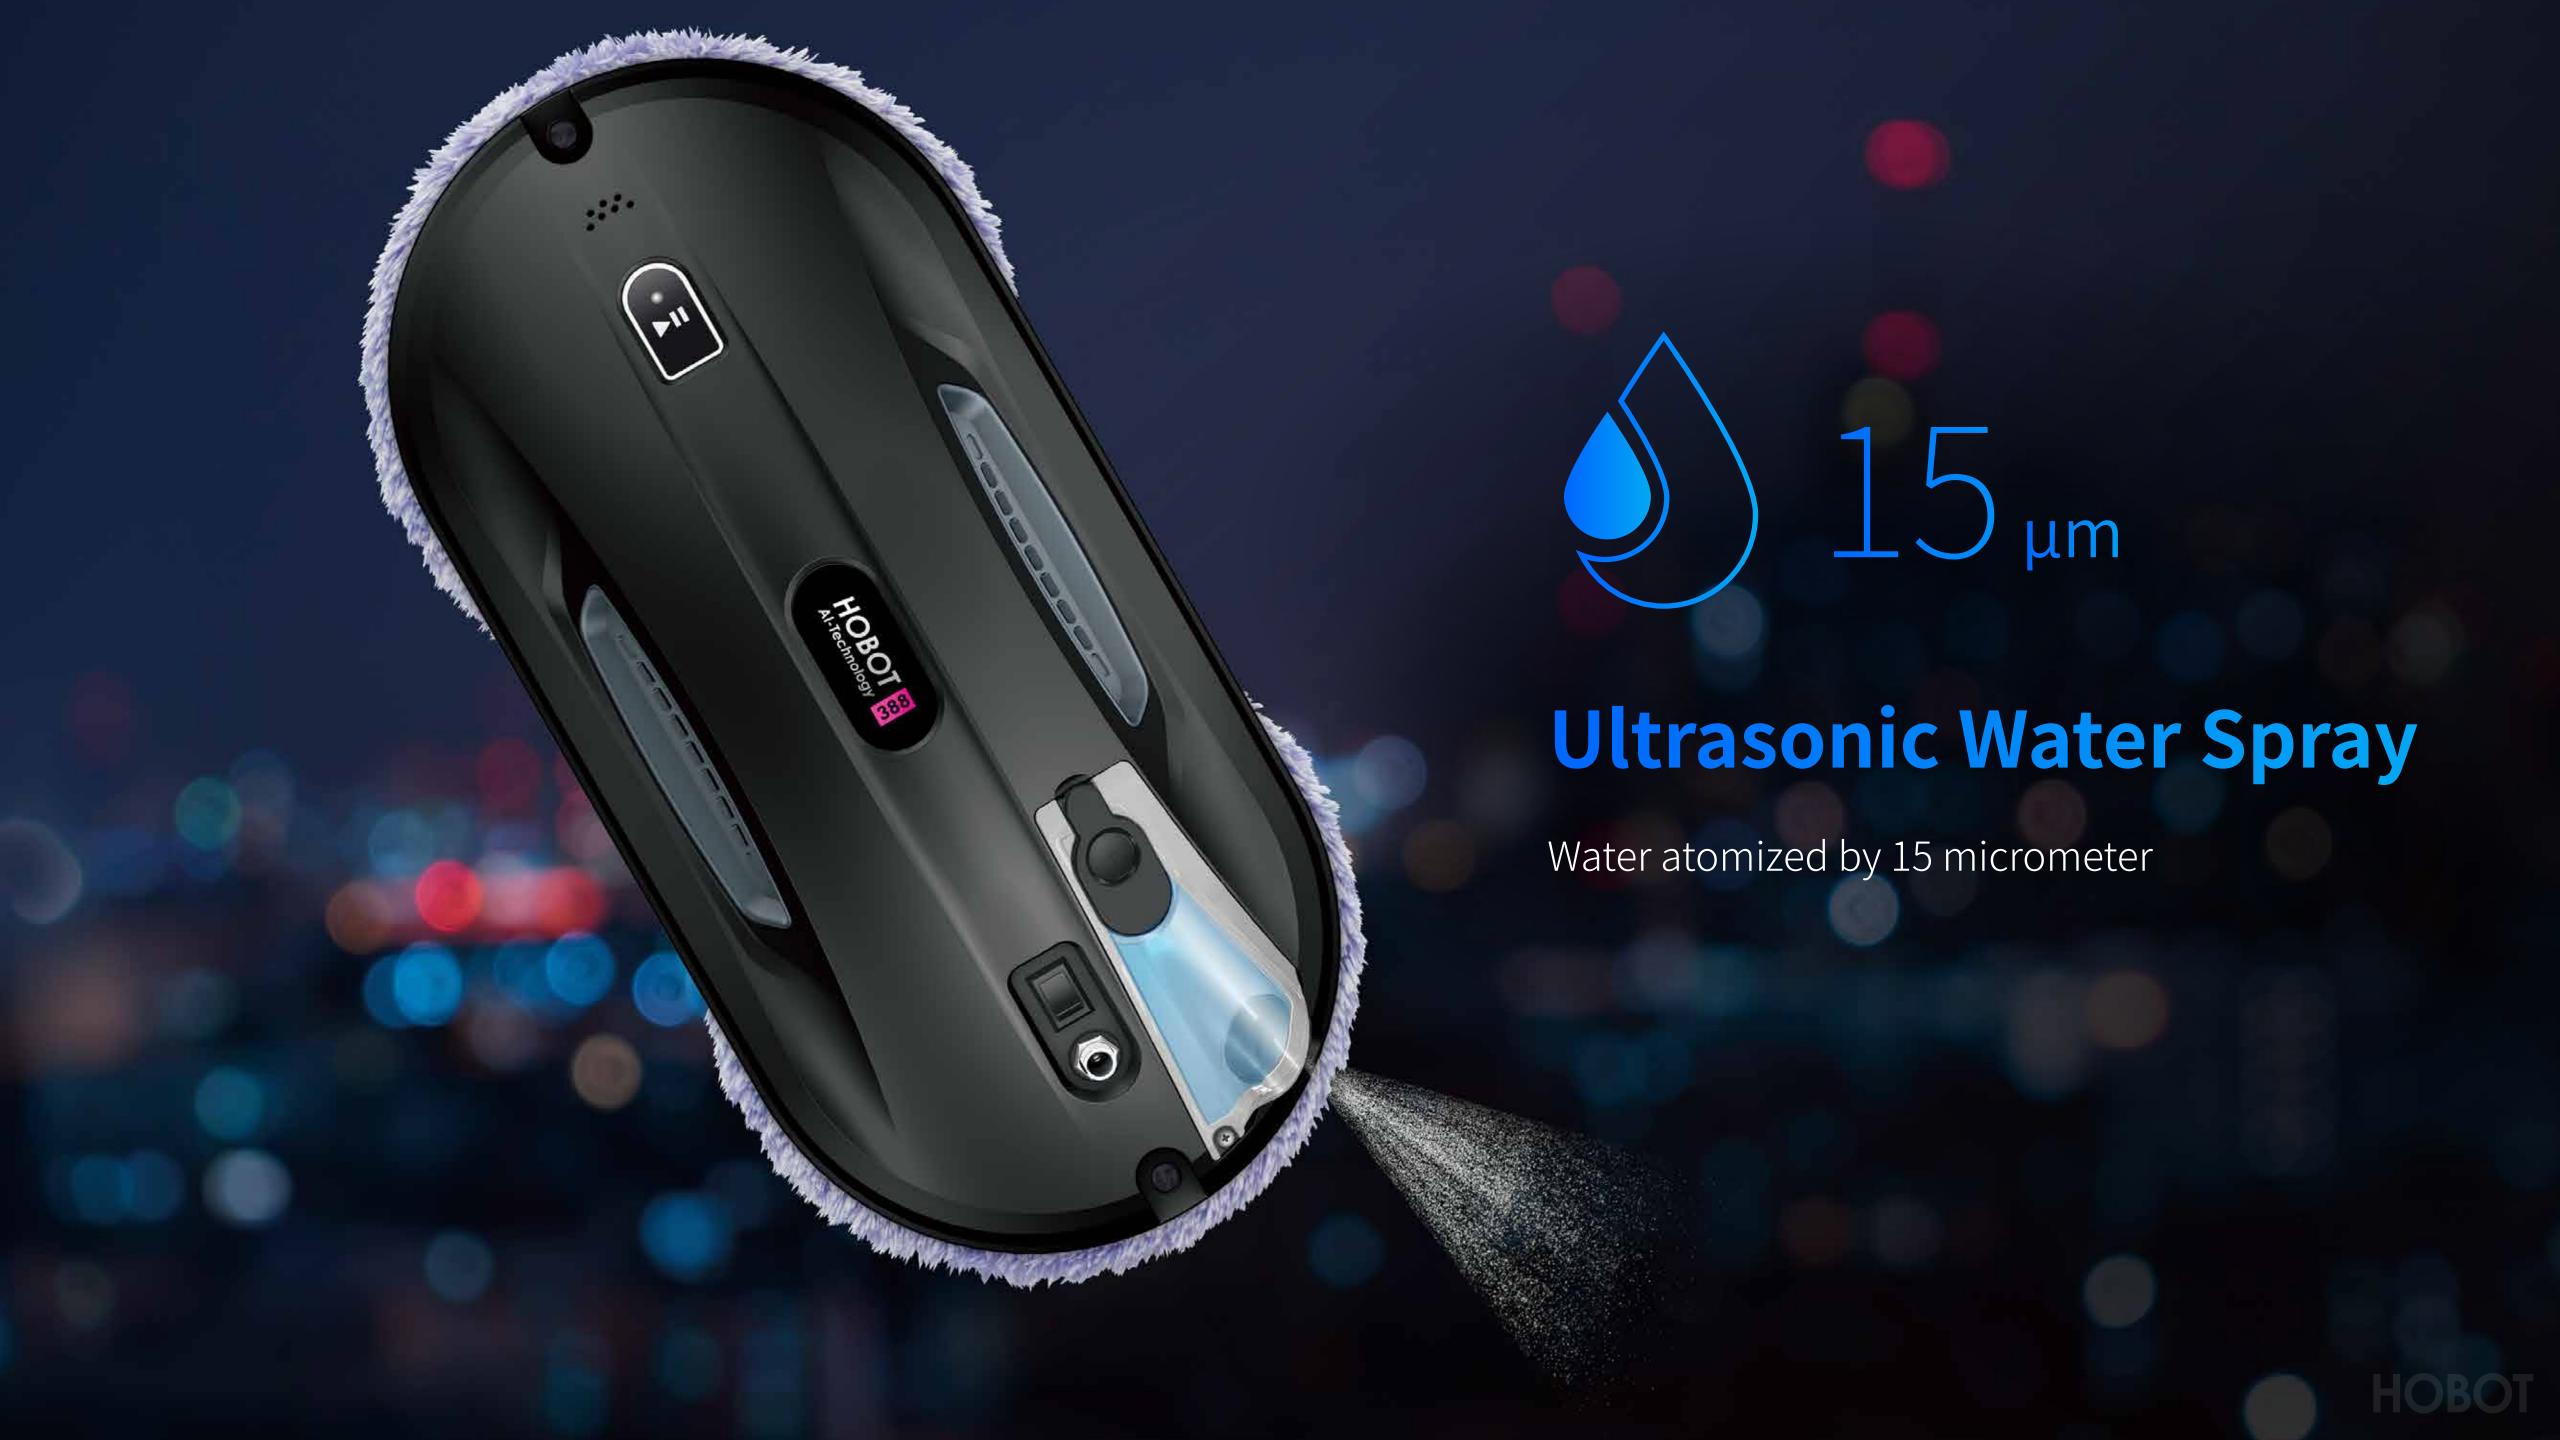

### Water spray evenly and perfectly

Nebulized water is sprayed evenly on the surface of the window then left a beautiful C-Curve while operating. Elegantly remove the stubborn dust off the window with evenly and perfectly water spray.