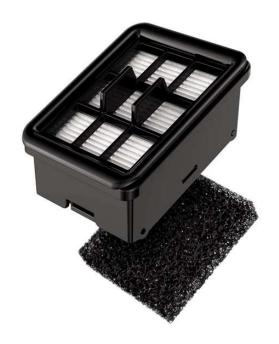

## CROSSWAVE ® HF3 Wet Vacuum Filter 3668

| Contents                                 | 1 x Wet Vacuum Filter         |
|------------------------------------------|-------------------------------|
| Compatibility                            | CrossWave® HF3 Series         |
| Master Carton                            | 6                             |
| Weight: Product                          | 0.04 kg                       |
| Weight: Product in Carton                | 0.05 kg                       |
| Dimensions: Product                      | W 0.08 x D 0.06 x H 0.03 m    |
| Dimensions: Carton                       | W 0.085 x D 0.065 x H 0.045 m |
| G-TIN-12 (UPC) [placed on Carton]        | 011120271263                  |
| ITF-14 (I20F5) [placed on Master Carton] | 10011120271260                |
| Country of Origin                        | China                         |

## **MAXIMIZE YOUR CLEANING PERFORMANCE**

BISSELL® Vacuum Filter for the BISSELL® CrossWave® HF3 Series.

- Easy to insert and to replace.
- To keep your BISSELL® CrossWave® Hf3 Series operating at its best, you should clean and check your filter regularly.
- Properly maintained filters help to reduce reintroduction of dust and other particles into the air.
- Replace your filter every 6 months depending on use.