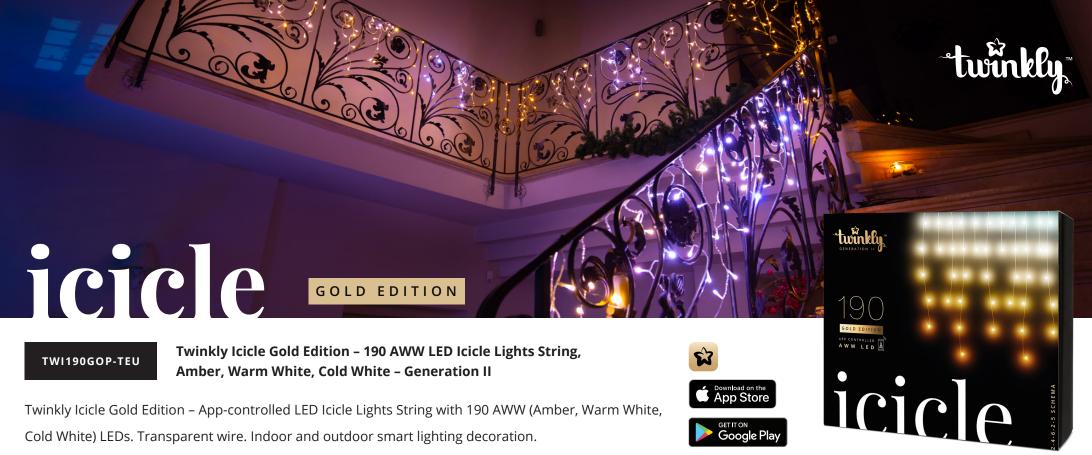

Twinkly Icicle Gold Edition - App-controlled LED Icicle Lights String with 190 AWW (Amber, Warm White, Cold White) LEDs. Transparent wire. Indoor and outdoor smart lighting decoration.

Twinkly Icicle Gold Edition is a smart LED lights string that can be controlled via app and vocal assistants. With 10 series of drops in a 2-4-6-2-5 schema, consisting of 190 LED, Twinkly Icicle Gold Edition is designed to take the warmth and elegance of classic white shades to the next level, with dedicated amber, warm white and cold white light sources seamlessly set on each single LED. Twinkly Icicle goes beyond the traditional decorative Christmas lighting with a Bluetooth® and Wi-Fi controller and a state-of-the-art smartphone application, bringing new levels of lighting design and creativity in and out of your connected home all-year-round. Like all Twinkly products, Icicle can be mapped and every single LED can be controlled individually, allowing you to create and reproduce unique effects, gradients, and color animations – Icicle becomes your screen. Easily configurable via Wi-Fi and Bluetooth®, Twinkly Icicle is controlled using the free Twinkly App, available for iOS and Android. Twinkly's App enables you to create bespoke light design installations thanks to a wide range of pre-made effects and animations, as well as the ability to create your own effects from scratch using the FX Wizard creation tool. Twinkly Icicle Gold Edition can be grouped together with other Twinkly AWW devices to create larger, synchronized light installations. Twinkly Icicle can be controlled seamlessly with vocal assistants such as Hey Google and Amazon Alexa, as well as with Apple HomeKit and Homey. Suitable for indoor and outdoor use, rated IP44.

### Long description

Twinkly Icicle Gold Edition is a smart LED lights string that can be controlled via app and vocal assistants. With 10 series of drops in a 2-4-6-2-5 schema, consisting of 190 LED, Twinkly Icicle Gold Edition is designed to take the warmth and elegance of classic white shades to the next level, with dedicated amber, warm white and cold white light sources seamlessly set on each single LED. Twinkly Icicle goes beyond the traditional decorative Christmas lighting with a Bluetooth® and Wi-Fi controller and a state-of-the-art smartphone application, bringing new levels of lighting design and creativity in and out of your connected home all-year-round.