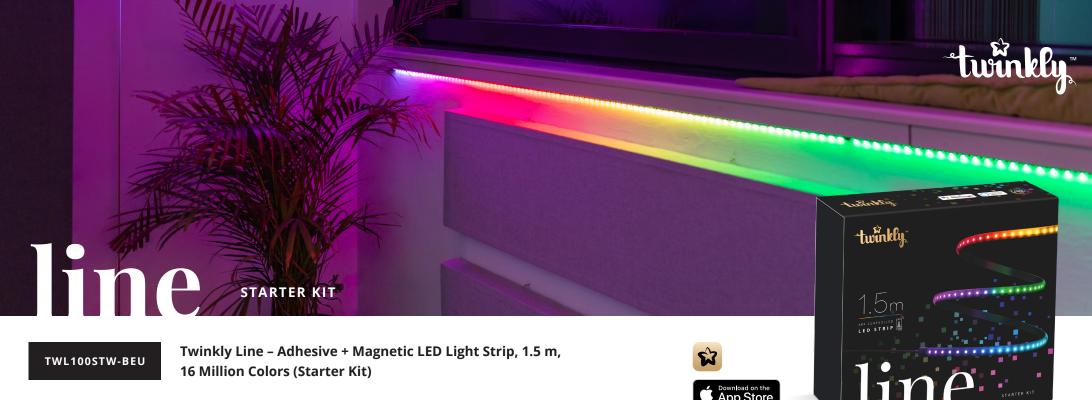

Twinkly Line – App-controlled Adhesive + Magnetic LED Light Strip with RGB (16 million colors) LEDs. Starter Kit. Extendable. 1.5 meters, Black wire. Indoor smart home decoration light.

Twinkly Line is a smart LED strip that can be controlled via app and vocal assistants. With a total length of 1.5 meters (extensible to 3 meters), an adhesive & magnetic back, and a premium all-black look, Twinkly Line will look great whether hidden behind a cabinet unit or installed in plain sight, bringing new levels of lighting design and creativity in your connected home. Like all Twinkly products, Line can be mapped and every single LED can be controlled individually, allowing you to create and reproduce unique effects, gradients, and color animations – Line becomes your screen. Easily configurable via Wi-Fi and Bluetooth®, Twinkly Line is controlled using the free Twinkly App, available for iOS and Android. Twinkly's App enables you to create bespoke light design installations thanks to a wide range of pre-made effects and animations, as well as the ability to create your own effects from scratch using the FX Wizard creation tool. Twinkly Line can be grouped together with other Twinkly devices to create larger, synchronized light installations. Twinkly Line can be controlled seamlessly with vocal assistants such as Hey Google and Amazon Alexa, as well as with Apple HomeKit, Homey, and Razer Chroma™ RGB via Twinkly Chroma Connector to enhance your gaming experience with stunning light effects that react to your gameplay.

### Long description

Twinkly Line is a smart LED strip that can be controlled via app and vocal assistants. With a total length of 1.5 meters (extensible to 3 meters), an adhesive & magnetic back, and its premium all-black look, Twinkly Line will look great whether hidden behind a cabinet unit or installed in plain sight, bringing new levels of lighting design and creativity in your connected home.

Like all Twinkly products, every single LED of Line can be controlled individually, allowing you to create and reproduce unique effects, gradients, and color animations. Twinkly's patented mapping tool uses your smartphone camera to locate the precise position of each LED in the space, however they are laid out. This powerful and innovative process lets you control your Line like a screen: you can play professional, pixel-perfect effects and animations right on your decoration.

Twinkly's App enables you to create bespoke light design installations thanks to a wide range of pre-made effects and animations, as well as the ability to create your own effects from scratch using the FX Wizard creation tool. All effects are completely customizable: brightness, speed, intensity, and color can all be modified with a single tap. A color picker helps you choose the perfect shade from more than 16 million options. An ON/OFF timer and general dimmer complete your control panel, providing you with unlimited possibilities to create the perfect lighting decoration. Line can be grouped together with other Twinkly devices to create larger, synchronized light installations.