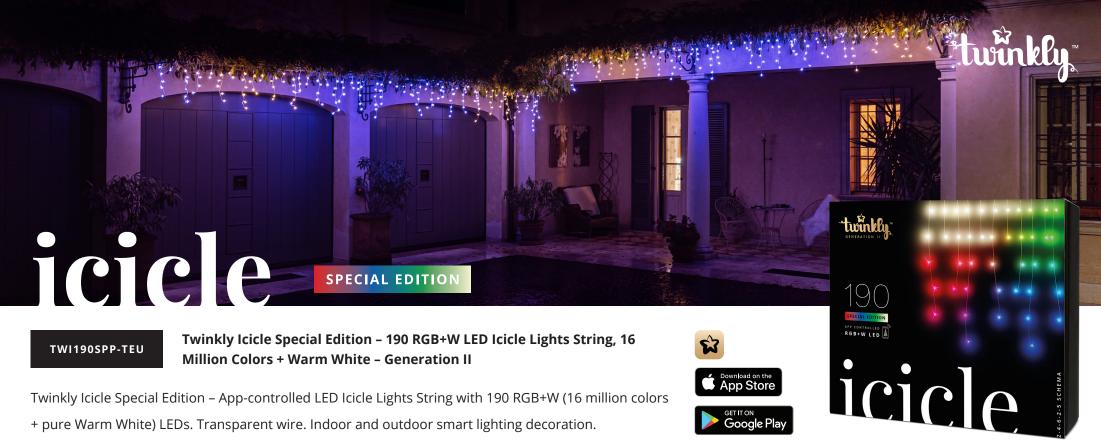

Twinkly Icicle Special Edition – App-controlled LED Icicle Lights String with 190 RGB+W (16 million colors + pure Warm White) LEDs. Transparent wire. Indoor and outdoor smart lighting decoration.

Twinkly Icicle Special Edition is a smart LED lights string that can be controlled via app and vocal assistants. With 10 series of drops in a 2-4-6-2-5 schema, consisting of 190 RGB + Warm white 5 mm clear and diffused flat lens LED, specifically designed with a flat head to reach impressive brightness levels and perfect tone of color, Twinkly Icicle goes beyond the traditional decorative Christmas lighting with a Bluetooth® and Wi-Fi controller and a state-of-the-art smartphone application, bringing new levels of lighting design and creativity in and out of your connected home all-year-round. Like all Twinkly products, Icicle can be mapped and every single LED can be controlled individually, allowing you to create and reproduce unique effects, gradients, and color animations - Icicle becomes your screen. Easily configurable via Wi-Fi and Bluetooth®, Twinkly Icicle is controlled using the free Twinkly App, available for iOS and Android. Twinkly's App enables you to create bespoke light design installations thanks to a wide range of pre-made effects and animations, as well as the ability to create your own effects from scratch using the FX Wizard creation tool. Twinkly Icicle Special Edition can be grouped together with other Twinkly RGB+W devices to create larger, synchronized light installations. Twinkly Icicle can be controlled seamlessly with vocal assistants such as Hey Google and Amazon Alexa, as well as with Apple HomeKit, Homey, and Razer Chroma™ RGB via Twinkly Chroma Connector to enhance your gaming experience with stunning light effects that react to your gameplay. Suitable for indoor and outdoor use, rated IP44.

### Long description

Twinkly Icicle Special Edition is a smart LED lights string that can be controlled via app and vocal assistants. With 10 series of drops in a 2-4-6-2-5 schema, consisting of 190 RGB + Warm white 5 mm clear and diffused flat lens LED, specifically designed with a flat head to reach impressive brightness levels and perfect tone of color, Twinkly Icicle goes beyond the traditional decorative Christmas lighting with a Bluetooth® and Wi-Fi controller and a state-of-the-art smartphone application, bringing new levels of lighting design and creativity in and out of your connected home all-year-round.

### Highlights

- Special Edition RGB+W LEDs 16 million colors + pure Warm White
- App-controlled 190 RGB + pure Warm White LED icicle lights string
- Twinkly App free for iOS and Android on mobile and tablet
- Instant Wi-Fi and Bluetooth® connection
- Dozens of ready-to-play customizable effects, or create your own
- Can be grouped with other Twinkly RGB+W devices
- Works with Twinkly Music to react to the music played in your environment
- Works with Hey Google and Amazon Alexa
- · Works with Apple HomeKit
- Supports Homey
- Integrates with Razer Chroma™ RGB via Twinkly Chroma Connector
- Smart controller, power adapter with plug (type F) included
- Indoor and outdoor use IP 44